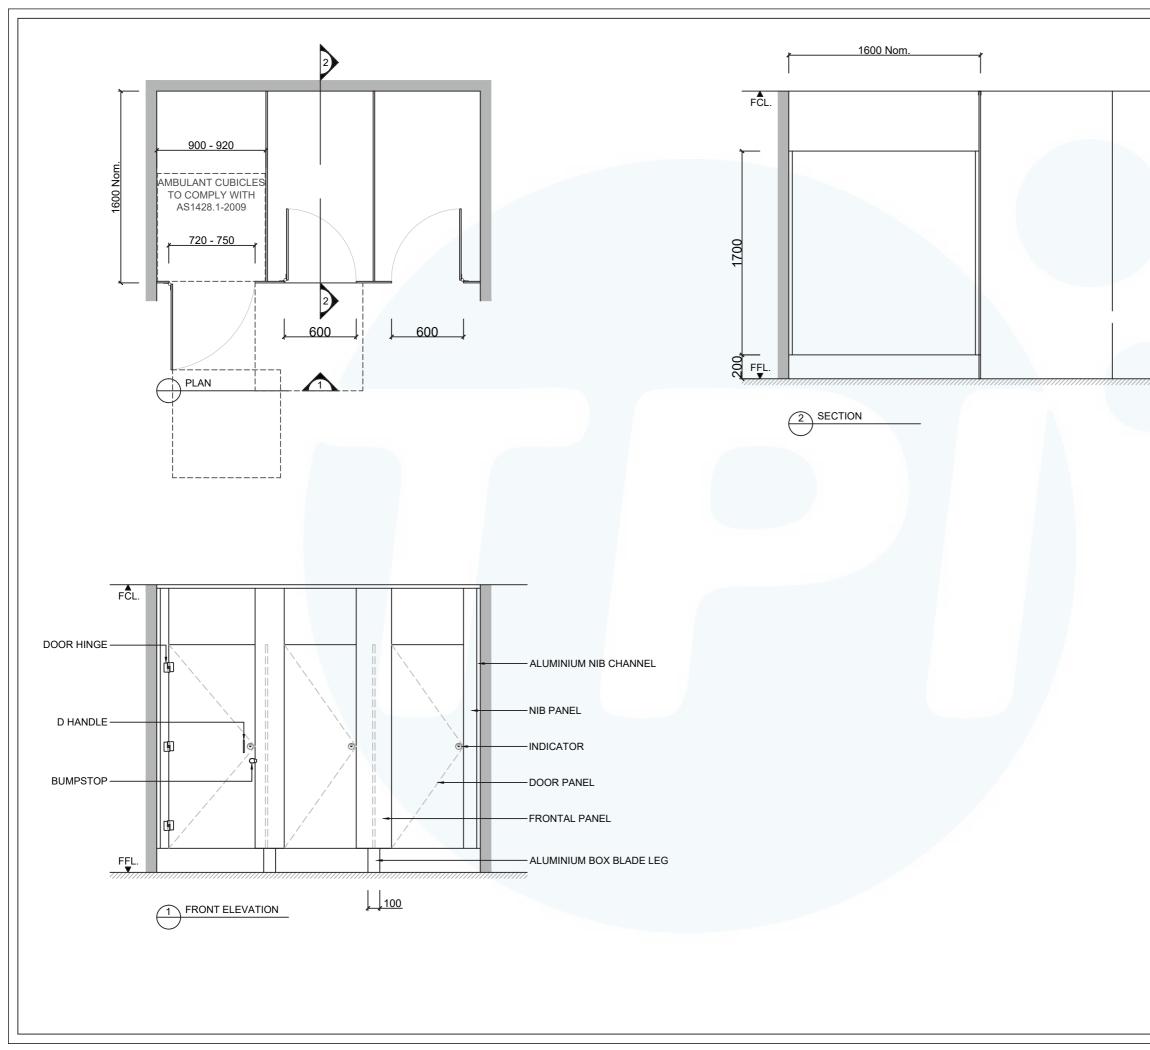

### Additional Information

| Standard<br>Dimensions     | Height: up to 3000mm maximum<br>Depth: 1600mm nominal<br>Frontal: 180mm minimum (w)<br>Doors: 1700mm (h) x 595mm (w) – 600mm<br>opening<br>Ambulant Doors: 1700 (h) x 720-750mm (w)<br>Floor Clearance: 200mm |
|----------------------------|---------------------------------------------------------------------------------------------------------------------------------------------------------------------------------------------------------------|
| Ceiling Fixing             | BCo – Continuous Channel (aluminium channel<br>visible at ceiling joint)                                                                                                                                      |
| Material Options           | 13mm Compact Laminate<br>18mm Decorated HMR P/Board<br>33mm Decorated HMR P/Board with 18mm<br>divisions                                                                                                      |
| Privacy Edge<br>(optional) | TPI's patented Modulux® Total Privacy Solution<br>for the ultimate in cubicle privacy (available only<br>on 13mm Compact Laminate).                                                                           |
| Door Furniture             | Metlam® Xcel series (standard)<br>Metlam® Designer Series Black (optional)<br>Novas Pinnacle (optional)<br>Metlam® 300 (optional)<br>Allgood Modric (optional 33mm board only)                                |
| Aluminium Profile          | Square Clear Anodised<br>Square Powdercoated                                                                                                                                                                  |

|              | SYSTEM                                               |
|--------------|------------------------------------------------------|
|              | TPI-BCo: BLADE MOUNTED &<br>CEILING FIXED            |
|              | MATERIAL AVAILABILITY                                |
| — — <u> </u> | 13mm Compact Laminate                                |
|              | 18mm Laminated MR MDF 32mm Laminated MR MDF          |
|              | w/ 18mm Divisions                                    |
|              |                                                      |
|              |                                                      |
|              | NOTES:                                               |
|              | ALL FIXINGS SCREWS ARE 304                           |
|              | GRADE STAINLESS STEEL                                |
| 9            | NOT TO SCALE                                         |
| 540          | ALL DIMENSIONS ARE IN                                |
|              | MILLIMETRES.                                         |
|              | FIGURED DIMENSIONS ARE<br>NOMINAL ONLY. DO NOT SCALE |
|              | OFF DRAWING. THIS DESIGN IS                          |
|              | COPYRIGHT AND MAY NOT BE<br>USED WITHOUT THE WRITTEN |
|              | PERMISSION OF THE DESIGNER                           |
|              |                                                      |
|              |                                                      |
|              |                                                      |
|              |                                                      |
|              |                                                      |
|              |                                                      |
|              |                                                      |
|              |                                                      |
|              |                                                      |
|              |                                                      |
|              |                                                      |
|              |                                                      |
|              |                                                      |
|              |                                                      |
|              |                                                      |
|              |                                                      |
|              |                                                      |
|              |                                                      |
|              |                                                      |
|              |                                                      |
|              |                                                      |
|              |                                                      |
|              |                                                      |
|              |                                                      |
|              | DRAWING                                              |
|              | TPI-BCo DETAILED DESIGN                              |
|              |                                                      |
|              |                                                      |
|              | ISSUE / REVISION: 02                                 |
|              | DWG NO.                                              |
|              | TPI-BCo                                              |
|              | DATE DRAWN 10.5.16                                   |
|              | DRAWN BY PB                                          |
|              | APPROVED BY:                                         |
|              |                                                      |
|              | MGLA                                                 |
|              |                                                      |
|              |                                                      |
|              |                                                      |
|              |                                                      |
|              |                                                      |
|              |                                                      |
|              |                                                      |
|              |                                                      |