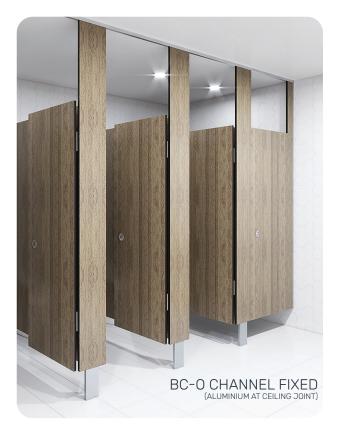

## TOILET CUBICLE - BLADE MOUNTED CEILING FIXED (BC)

The BC design makes good use of a high ceiling. Sitting tall on blade-mounts, fixed solidly overhead, a row of BC cubicles emphasises the vertical. The firmly anchored frontals mean door & division panels can be extended above standard-height for greater privacy and prestige, while the open floor makes cleaning easy.

Solidly engineered with a strong design flourish, the BC is ideal for surge-venues like pubs, cinemas and shopping centres where easy maintenance and making an impression matter.

Mounted above the wash area, BC panels come in the full range of Compact Laminate and Laminate Boards.

### Additional Information

| Standard<br>Dimensions     | Height: up to 3000mm maximum<br>Depth: 1600mm nominal<br>Frontal: 180mm minimum (w)<br>Doors: 1700mm (h) x 595mm (w) – 600mm<br>opening<br>Ambulant Doors: 1700 (h) x 720-750mm (w)<br>Floor Clearance: 200mm |
|----------------------------|---------------------------------------------------------------------------------------------------------------------------------------------------------------------------------------------------------------|
| Ceiling Fixing             | BCo – Continuous Channel (aluminium channel<br>visible at ceiling joint)                                                                                                                                      |
| Material Options           | 13mm Compact Laminate<br>18mm Decorated HMR P/Board<br>33mm Decorated HMR P/Board with 18mm<br>divisions                                                                                                      |
| Privacy Edge<br>(optional) | TPI's patented Modulux® Total Privacy Solution<br>for the ultimate in cubicle privacy (available only<br>on 13mm Compact Laminate).                                                                           |
| Door Furniture             | Metlam® Xcel series (standard)<br>Metlam® Designer Series Black (optional)<br>Novas Pinnacle (optional)<br>Metlam® 300 (optional)<br>Allgood Modric (optional 33mm board only)                                |
| Aluminium Profile          | Square Clear Anodised<br>Square Powdercoated                                                                                                                                                                  |