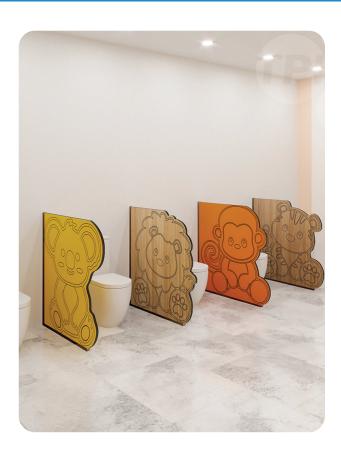

## PRIVACY SCREEN - FLOOR MOUNTED CHILDCARE ANIMAL DIVIDERS

Four fun and bold animal cut out designs featuring a Koala, Lion, Monkey and Tiger. Available in any Laminex Natural finish compact laminate colour or wood grains.

Specially designed to create a sense of privacy for little ones while also giving access for carers should the need arise.

Our Child Care Animal Dividers are water and impact resistant and will meet all the demands that a modern school washroom is subject to.

Secret-fixed to the floor with a clean overhead line incorporating flush T joins allows the Floor Mounted Urinal to create a single structural element in a room.

Also available in a Pedestal Mounted design.