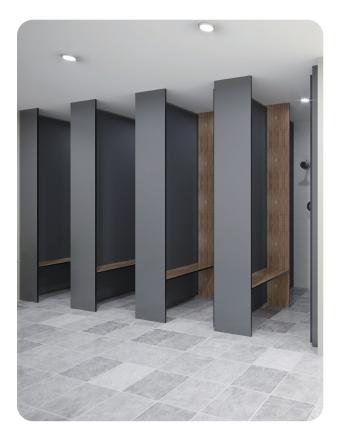

#### NEW PRODUCT DESIGN

The FH Full Height partition system is the perfect system for complete cubicle privacy. The FH system has floor to ceiling panels and doors with clearances of 20mm FFL and 55mm FCL. The 55mm clearance at the top of the doors allows the lift off hinges to function in case of emergency. The FH partition system is the next best thing to an individual room but at a fraction of the cost.

The FH Full Height partition system is the perfect option for unisex cubicles and it complies with the NCC(BCA) 2015 F2.5(a)(i) requirements for unisex facilities. Enhanced privacy and security can be delivered by adding TPI's Modulux Total Privacy Solution which completely eliminates the door gaps.

The system's simple mounting gives the FH an elegant minimalism lifting it above mere utility. If you require a robust, high volume cubicle that sits apart from a standard public toilet aesthetic, the FH is for you.

The FH is anchored directly to the floor and therefore is only available in our waterproof materials: economical compact laminate.

Available as Supply & Install only.