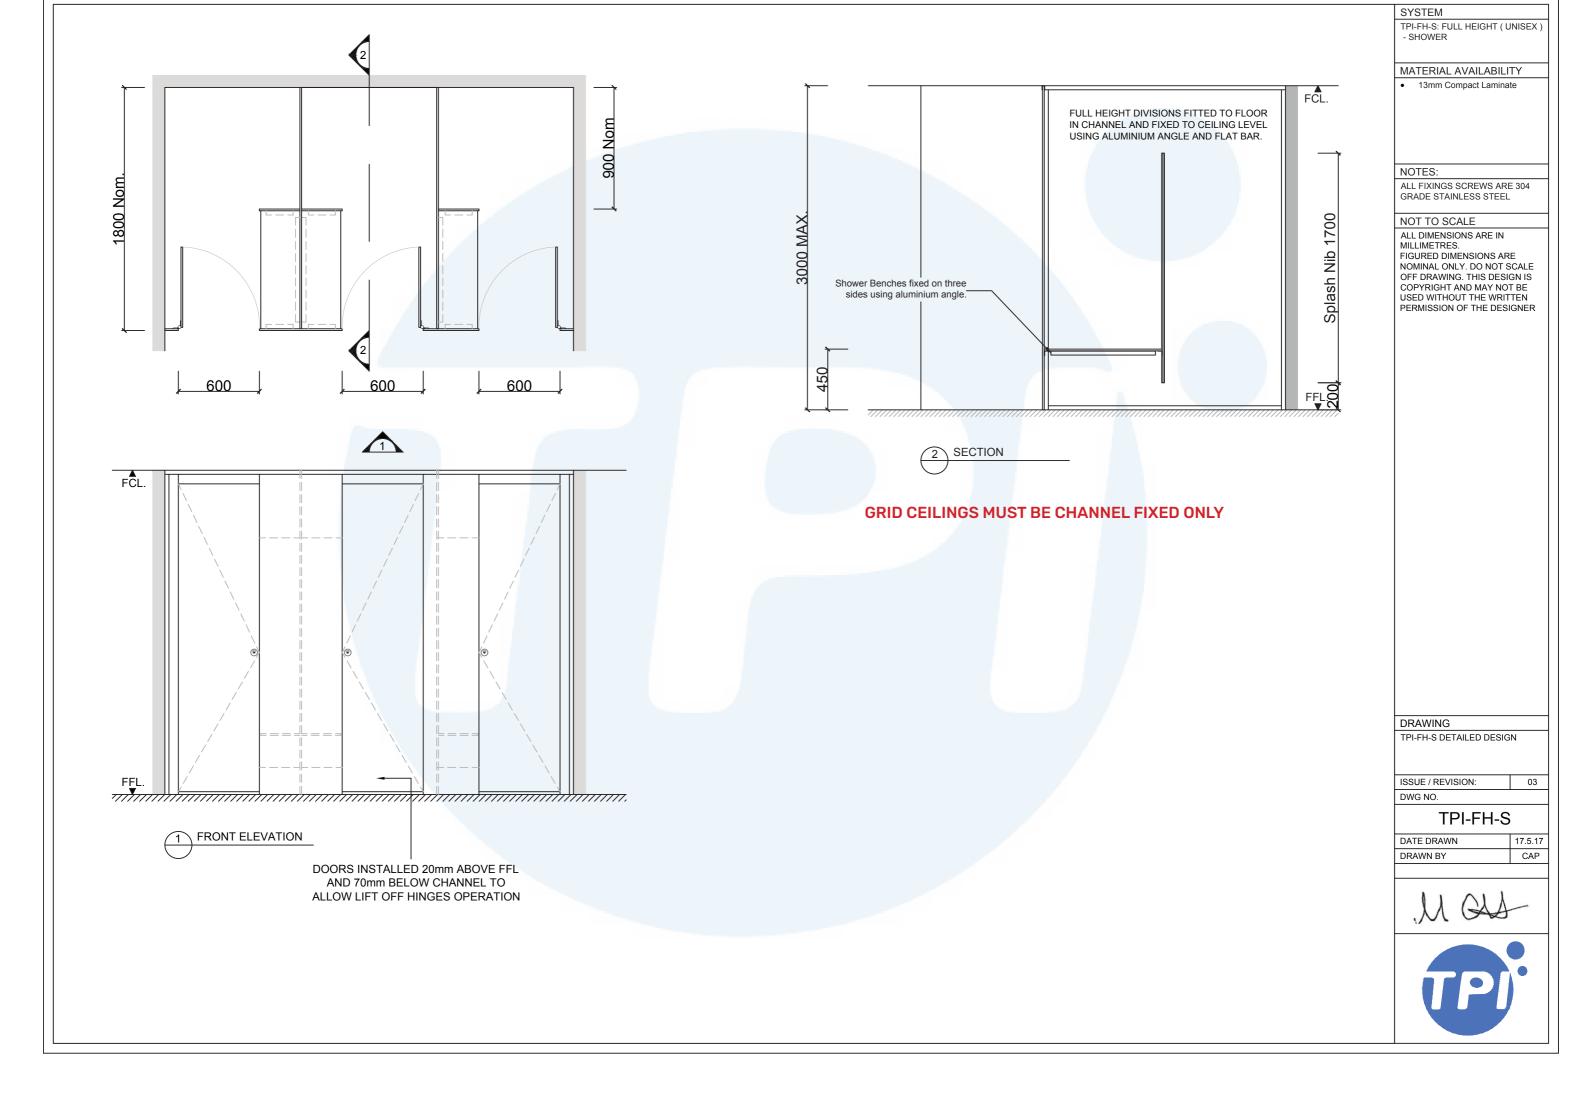

#### How to Specify TPI's Recommended Configuration

How to Specify TPI's Recommended Configuration

TPI FH-S-13CL – Full Height Shower with seat/shelf and splash nib in 13mm compact laminate. With Modulux ® Total Privacy Solution. Door Furniture to be Metlam Xcel series. Aluminum to be Square Clear Anodised. Screw fixing.

### Additional Information

| Standard<br>Dimensions     | Height: Up to 3000mm maximum<br>Depth: 1800mm nominal<br>Frontal: 300mm minimum (w)<br>Doors: Full height with 20mm off FFL & 55mm off<br>FCL x 595mm (w) – 600mm opening<br>Ambulant Doors: Full height with 20mm off FFL &<br>55mm off FCL<br>Shower Seat: 300mm x 900mm nominal<br>Splash Nib: 300mm x 1700mm nominal<br>FCL x 720-750mm (w) – 700mm Min. opening |
|----------------------------|----------------------------------------------------------------------------------------------------------------------------------------------------------------------------------------------------------------------------------------------------------------------------------------------------------------------------------------------------------------------|
| Material Options           | 13mm Compact Laminate                                                                                                                                                                                                                                                                                                                                                |
| Privacy Edge<br>(optional) | TPI's patented Modulux® Total Privacy Solution for the ultimate in cubicle privacy.                                                                                                                                                                                                                                                                                  |
| Door Furniture             | Metlam® Xcel series (standard)<br>Metlam® Xcel series Black (optional)<br>Novas Pinnacle (optional)<br>Novas Ultima (optional)<br>Metlam® 300 (optional)                                                                                                                                                                                                             |
| Aluminium Profile          | Square Clear Anodised<br>Square Powdercoated                                                                                                                                                                                                                                                                                                                         |