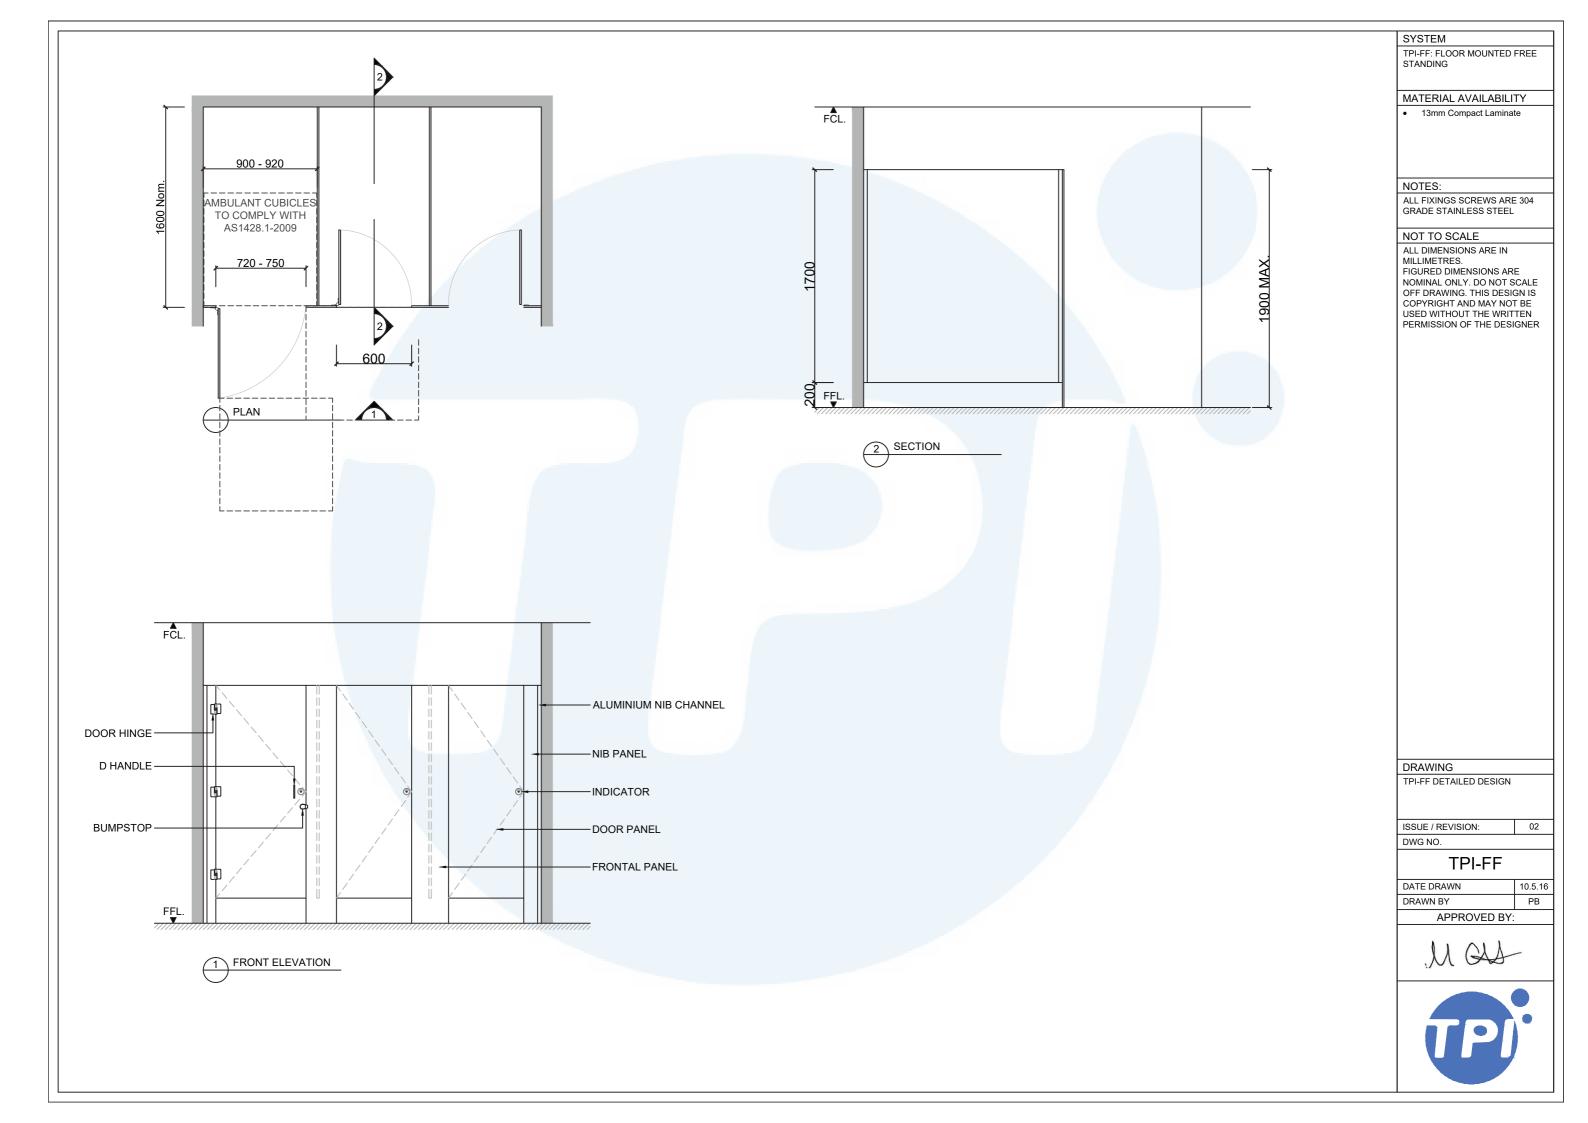

## Additional Information

| Standard<br>Dimensions     | Height: 1900mm (maximum)<br>Depth: 1600mm nominal<br>Frontal: 250mm minimum (w) for structural<br>integrity<br>Doors: 1700mm (h) x 595mm (w) – 600mm<br>opening<br>Ambulant Doors: 1700mm (h) x 720-750mm (w)<br>Floor Clearance: 200mm |
|----------------------------|-----------------------------------------------------------------------------------------------------------------------------------------------------------------------------------------------------------------------------------------|
| Material Options           | 13mm Compact Laminate                                                                                                                                                                                                                   |
| Privacy Edge<br>(optional) | TPI's patented Modulux® Total Privacy Solution<br>for the ultimate in cubicle privacy (available<br>only in 13mm Compact Laminate and 12mm<br>Laminated Acrylic doors).                                                                 |
| Door Furniture             | Metlam® Xcel series (standard)<br>Metlam® Designer Series Black (optional)<br>Novas Pinnacle (optional)<br>Metlam® 300 (optional)                                                                                                       |
| Aluminium Profile          | Square Clear Anodised<br>Square Powdercoated                                                                                                                                                                                            |