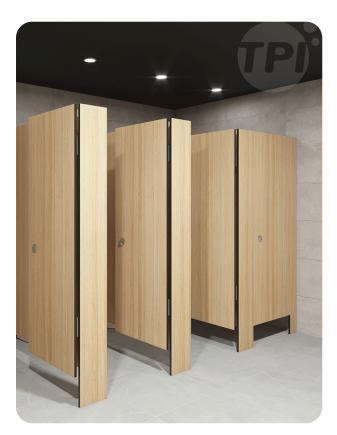

## PRODUCT DETAILS

A highly resolved design with a simple shape that sits well in any room. The FF is the dinner suit of cubicles. Quiet lines, great in a row, its minimalism makes the FF a strong contender for briefs requiring prestige.

Secret-fixed to the floor with a clean overhead line incorporating flush T joins allows the FF to create a single structural element in a room. This allows your choice of materials to come to the fore, whether that's dark oak, engineered stone or colour.

Recommended by TPI for prestige applications, Floor Mounted, Free Standing cubicles can built economically, to great effect, in Compact Laminate.

Available as Supply & Install only.