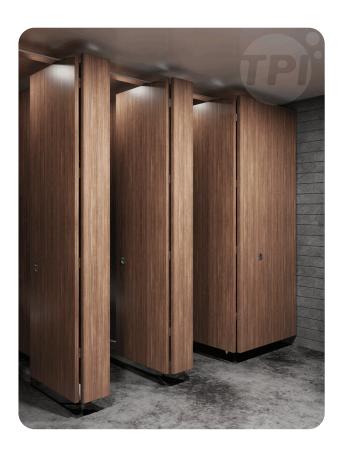

## TOILET CUBICLE - RECESSED PEDESTAL MOUNTED RECESSED OVERHEAD BRACED (RR)

An original TPI design the RR cubicle system floats in space by hiding its structural elements beyond the sight line of the external observer.

The RR cubicle system is a premium choice for prestige projects.

Available as Supply & Install only.

How to Specify TPI's Recommended Configuration
TPI RR13CL Recessed Pedestal Recessed Overhead braced in
13mm Compact Laminate. Pedestal mount is 150mm. Door
Furniture to be Metlam Xcel series. Aluminium to be Square
Clear Anodised with overhead box brace. Screw fixing.