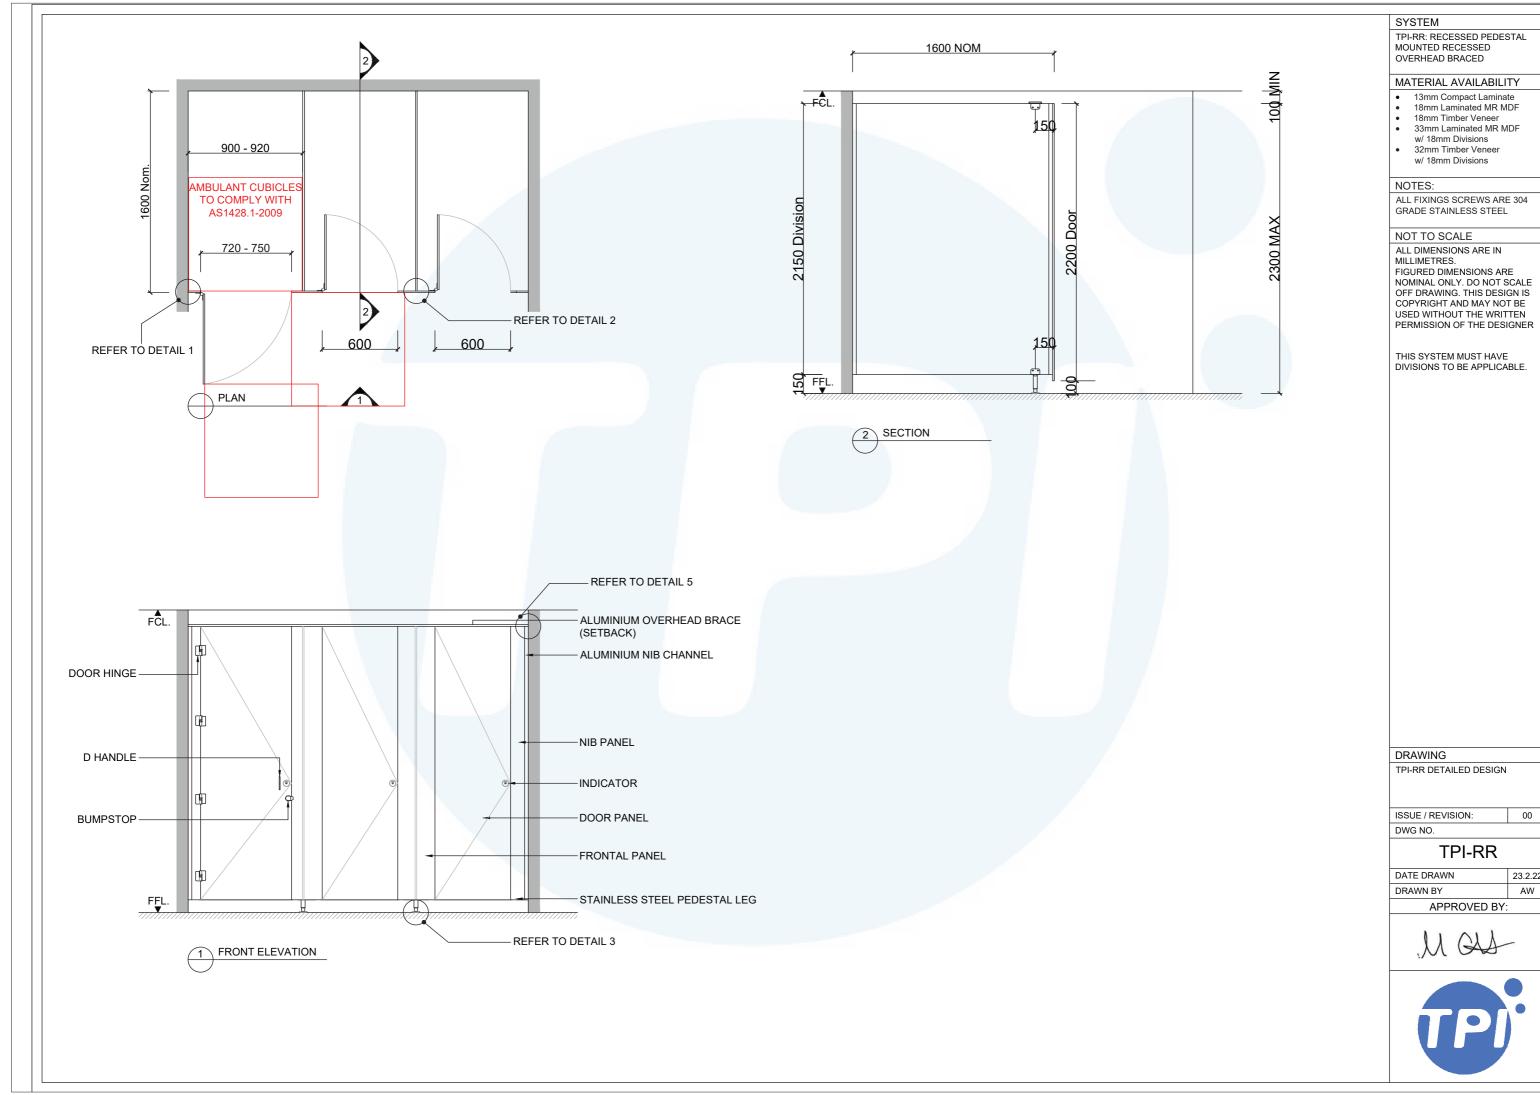

## TOILET CUBICLE - RECESSED PEDESTAL MOUNTED RECESSED OVERHEAD BRACED (RR)

An original TPI design the RR cubicle system floats in space by hiding its structural elements beyond the sight line of the external observer.

The RR cubicle system is a premium choice for prestige projects.

Available as Supply & Install only.

How to Specify TPI's Recommended Configuration
TPI RR13CL Recessed Pedestal Recessed Overhead braced in
13mm Compact Laminate. Pedestal mount is 150mm. Door
Furniture to be Metlam Xcel series. Aluminium to be Square
Clear Anodised with overhead box brace. Screw fixing.

| Additional Information |                                                  |
|------------------------|--------------------------------------------------|
| Standard<br>Dimensions | Height: Up to 2300mm maximum                     |
| Dimensions             | Depth: 1600mm nominal Frontal: 200mm minimum (w) |
|                        | Doors: 2200mm max (h) x 595mm (w) – 600mm        |
|                        | opening                                          |
|                        | Ambulant Doors: 2200 max (h) x 730-750mm (w)     |
|                        | Floor Clearance: 100mm                           |
| Material Options       | 13mm Compact Laminate                            |
|                        | 18mm Decorated HMR P/Board Colour                |
| Pedestal Leg           | Custom 150mm Aluminium leg (d 38mm)              |
| Door Furniture         | Metlam® Xcel series (standard)                   |
|                        | Metlam® Designer Series Black (optional)         |
|                        | Novas Pinnacle (optional)                        |
|                        | Metlam® 300 (optional)                           |
|                        | Allgood Modric (optional 32mm board only)        |
| Aluminium Profile      | Square Clear Anodised                            |
|                        | Square Powdercoated                              |