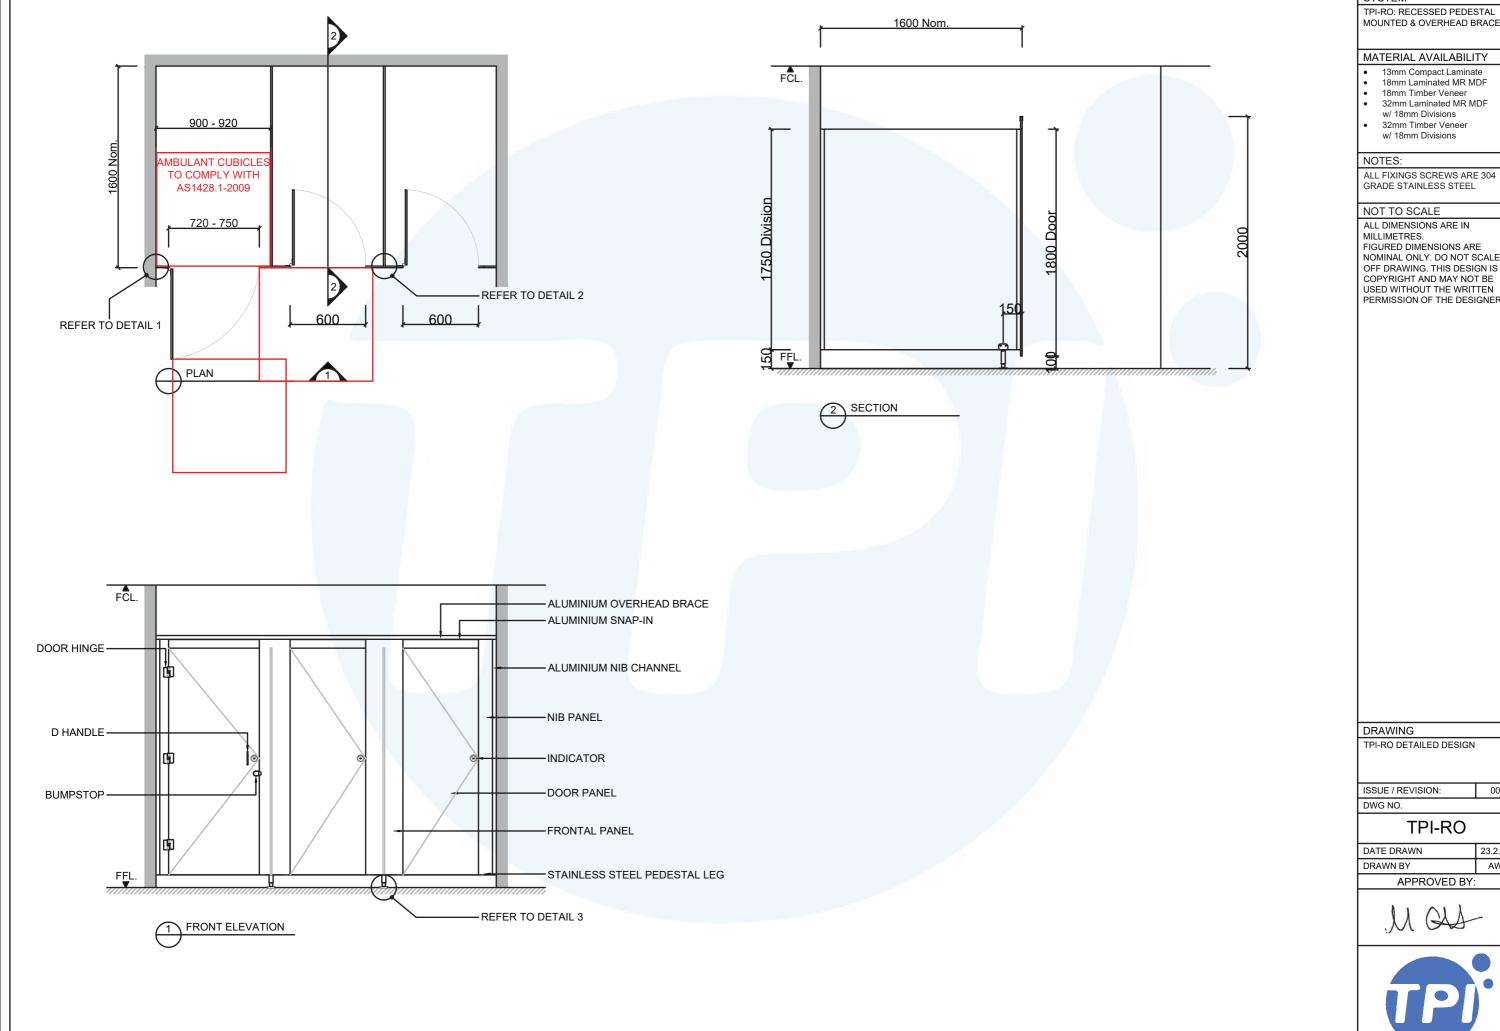

| Additional Information |                                                                                                                                                                                                   |
|------------------------|---------------------------------------------------------------------------------------------------------------------------------------------------------------------------------------------------|
| Standard<br>Dimensions | Height: Up to 3000mm maximum  Depth: 1600mm nominal  Frontal: 200mm minimum (w)  Doors: 1800mm (h) x 595mm (w) – 600mm  opening  Ambulant Doors: 1800 (h) x 730-750mm  (w) Floor Clearance: 100mm |
| Material Options       | 13mm Compact Laminate<br>18mm Decorated HMR P/Board Colour                                                                                                                                        |
| Pedestal Leg           | Custom 150mm Aluminium leg (d 38mm)                                                                                                                                                               |
| Door Furniture         | Metlam® Xcel series (standard) Metlam® Designer Series Black (optional) Novas Pinnacle (optional) Metlam® 300 (optional) Allgood Modric (optional 32mm board only)                                |
| Aluminium Profile      | Square Clear Anodised Square Powdercoated Round Clear Anodised Round Powdercoated                                                                                                                 |

SYSTEM

TPI-RO: RECESSED PEDESTAL MOUNTED & OVERHEAD BRACED

### MATERIAL AVAILABILITY

- 32mm Laminated MR MDF
- 32mm Timber Veneer

GRADE STAINLESS STEEL

ALL DIMENSIONS ARE IN MILLIMETRES. FIGURED DIMENSIONS ARE NOMINAL ONLY. DO NOT SCALE OFF DRAWING. THIS DESIGN IS COPYRIGHT AND MAY NOT BE USED WITHOUT THE WRITTEN PERMISSION OF THE DESIGNER

TPI-RO DETAILED DESIGN

TPI-RO

00

23.2.22

AW

APPROVED BY: