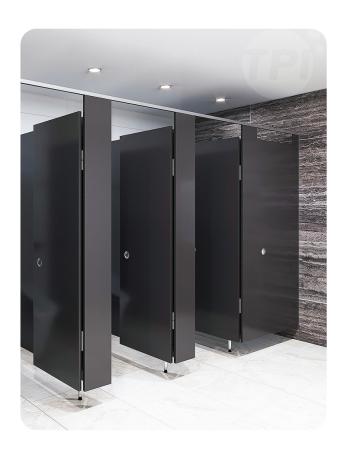

## TOILET CUBICLE - RECESSED PEDESTAL OVERHEAD BRACED (RO)

An original TPI design the RO cubicle system floats in space by hiding its structural elements beyond the sight line of the external observer.

The RO cubicle system is a premium choice for prestige projects.

Available as Supply & Install only.

### How to Specify TPI's Recommended Configuration

TPI R013CL Recessed Pedestal Overhead braced in 13mm Compact Laminate. Pedestal mount is 150mm. Door Furniture to be Metlam Xcel series. Aluminium to be Square Clear Anodised. Screw fixing.