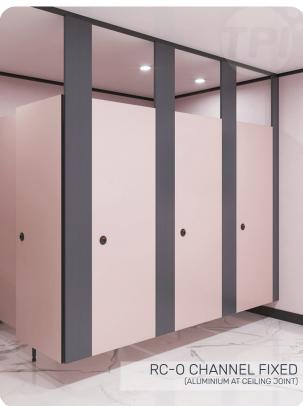

| Additional Information |                                                                                                                                                                                                                                  |
|------------------------|----------------------------------------------------------------------------------------------------------------------------------------------------------------------------------------------------------------------------------|
| Standard<br>Dimensions | Height: Up to 3000mm maxium Depth: 1600mm nominal Frontal: 200mm minimum (w) Doors: 1800mm (h) x 595mm (w) – 600mm opening Ambulant Doors: 1800 (h) x 730-750mm (w) Floor Clearance: 100mm                                       |
| Ceiling Fixing         | RCa – Angle Fixed (fixings discreet) RCo – Continuous Channel (aluminium channel visible at ceiling joint)                                                                                                                       |
| Material Options       | 13mm Compact Laminate<br>18mm Decorated HMR P/Board Colour                                                                                                                                                                       |
| Pedestal Leg           | Custom 150mm Aluminium leg (d 38mm)                                                                                                                                                                                              |
| Door Furniture         | Metlam® Xcel series (standard) Metlam® Designer Series Black (optional) Novas Pinnacle (optional) Metlam® 300 (optional) Allgood Modric (optional 33mm board only)                                                               |
| Aluminium Profile      | Square Clear Anodised<br>Square Powdercoated                                                                                                                                                                                     |
| XL Door Option         | Available with 13mm Compact Laminate only. With XL doors as close as 55mm to the ceiling and 20mm off the floor, the RC XL Door Option creates a wall of texture and colour showcasing materials while creating maximum privacy. |