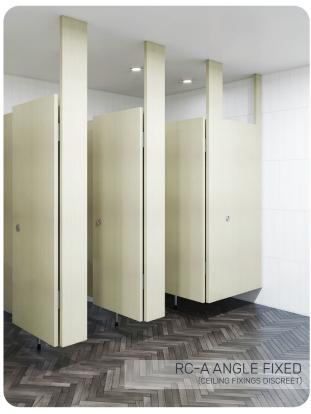

| Additional Information |                                                                                                                                                                                                                                  |
|------------------------|----------------------------------------------------------------------------------------------------------------------------------------------------------------------------------------------------------------------------------|
| Standard<br>Dimensions | Height: Up to 3000mm maxium Depth: 1600mm nominal Frontal: 200mm minimum (w) Doors: 1800mm (h) x 595mm (w) – 600mm opening Ambulant Doors: 1800 (h) x 730-750mm (w) Floor Clearance: 100mm                                       |
| Ceiling Fixing         | RCa – Angle Fixed (fixings discreet) RCo – Continuous Channel (aluminium channel visible at ceiling joint)                                                                                                                       |
| Material Options       | 13mm Compact Laminate<br>18mm Decorated HMR P/Board Colour                                                                                                                                                                       |
| Pedestal Leg           | Custom 150mm Aluminium leg (d 38mm)                                                                                                                                                                                              |
| Door Furniture         | Metlam® Xcel series (standard) Metlam® Designer Series Black (optional) Novas Pinnacle (optional) Metlam® 300 (optional) Allgood Modric (optional 33mm board only)                                                               |
| Aluminium Profile      | Square Clear Anodised<br>Square Powdercoated                                                                                                                                                                                     |
| XL Door Option         | Available with 13mm Compact Laminate only. With XL doors as close as 55mm to the ceiling and 20mm off the floor, the RC XL Door Option creates a wall of texture and colour showcasing materials while creating maximum privacy. |