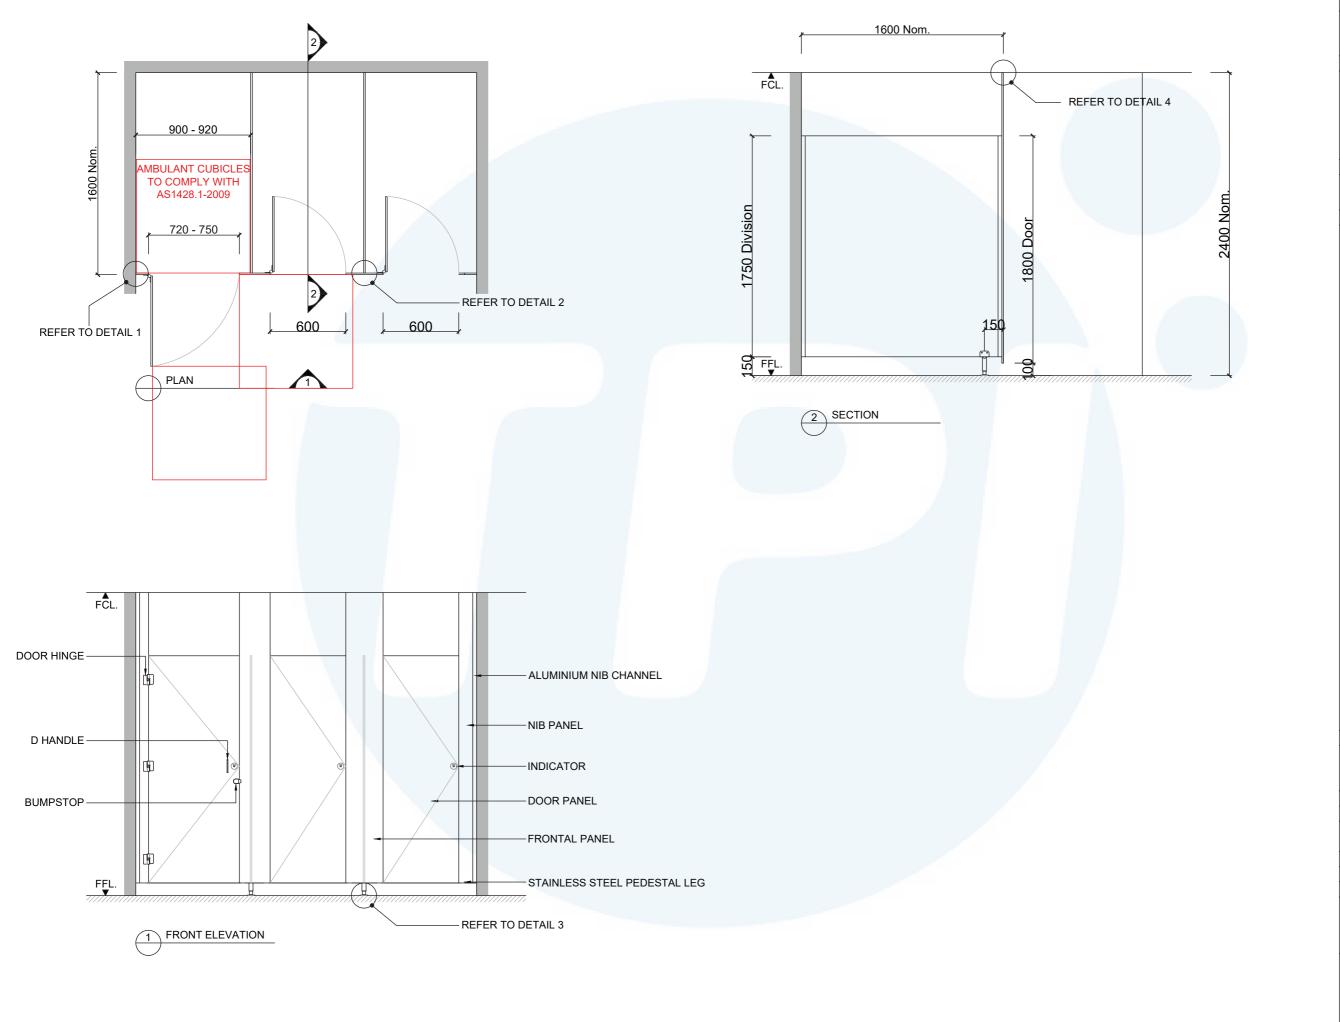

| Additional Information |                                                                                                                                                                                                                                  |
|------------------------|----------------------------------------------------------------------------------------------------------------------------------------------------------------------------------------------------------------------------------|
| Standard<br>Dimensions | Height: Up to 3000mm maxium Depth: 1600mm nominal Frontal: 200mm minimum (w) Doors: 1800mm (h) x 595mm (w) – 600mm opening Ambulant Doors: 1800 (h) x 730-750mm (w) Floor Clearance: 100mm                                       |
| Ceiling Fixing         | RCa – Angle Fixed (fixings discreet) RCo – Continuous Channel (aluminium channel visible at ceiling joint)                                                                                                                       |
| Material Options       | 13mm Compact Laminate<br>18mm Decorated HMR P/Board Colour                                                                                                                                                                       |
| Pedestal Leg           | Custom 150mm Aluminium leg (d 38mm)                                                                                                                                                                                              |
| Door Furniture         | Metlam® Xcel series (standard) Metlam® Designer Series Black (optional) Novas Pinnacle (optional) Metlam® 300 (optional) Allgood Modric (optional 33mm board only)                                                               |
| Aluminium Profile      | Square Clear Anodised<br>Square Powdercoated                                                                                                                                                                                     |
| XL Door Option         | Available with 13mm Compact Laminate only. With XL doors as close as 55mm to the ceiling and 20mm off the floor, the RC XL Door Option creates a wall of texture and colour showcasing materials while creating maximum privacy. |

#### SYSTEM

TPI-RC: RECESSED PEDESTAL MOUNTED & CEILING FIXED

#### NOTES:

ALL FIXINGS SCREWS ARE 304 GRADE STAINLESS STEEL

### NOT TO SCALE

ALL DIMENSIONS ARE IN MILLIMETRES. MILLIMETRES.
FIGURED DIMENSIONS ARE
NOMINAL ONLY. DO NOT SCALE
OFF DRAWING. THIS DESIGN IS
COPYRIGHT AND MAY NOT BE
USED WITHOUT THE WRITTEN
PERMISSION OF THE DESIGNER