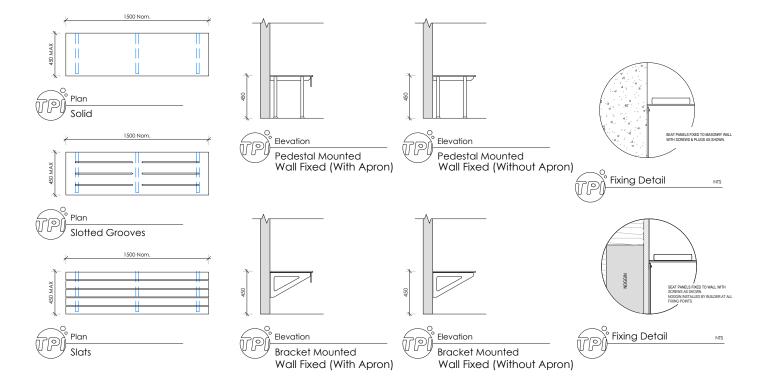

#### Pedestal Mounted Wall Fixed Bench Seating

Yarra Series brackets come in a galvanised steel finish or sable black powder coating, with optional apron. With adjustable feet, with up to 25mm adjustment.

#### **Bracket Mounted Wall Fixed Bench Seating**

Amazon Series brackets come in a galvanised steel finish or sable black powder coating. With optional apron.

#### Available in the following materials:

- Compact Laminate 13mm
- Full panels
- Full panels with slotted grooves
- Slats
- Nuvex 19mm
- Full panels
- Full panels with slotted grooves
- Slats
- Timber 19mm x 86mm OR 19mm x 136mm - Slats