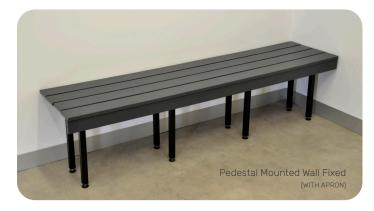

#### Pedestal Mounted Wall Fixed Bench Seating

Yarra Series brackets come in a galvanised steel finish or sable black powder coating, with optional apron. With adjustable feet, with up to 25mm adjustment.