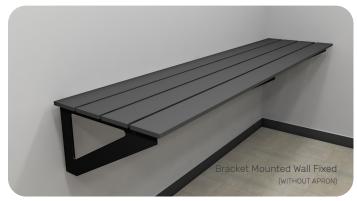

#### **Bracket Mounted Wall Fixed Bench Seating**

Amazon Series brackets come in a galvanised steel finish or sable black powder coating. With optional apron.