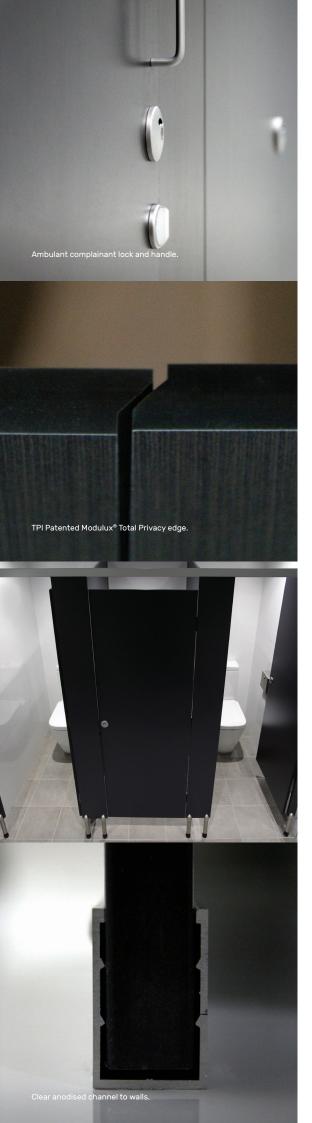

## Features and benefits include:

- · Privacy edging
- · Lift off doors for emergency access
- · Ambulant systems that meet NCC
- · Hinges to hold open or closed
- · Easy to clean and maintain materials
- · Designs and colour schemes
- Lockers
- · Anti-graffiti materials
- · Vandalism constructions / designs
- · Showers including seating and splash nibs
- · Change area seating