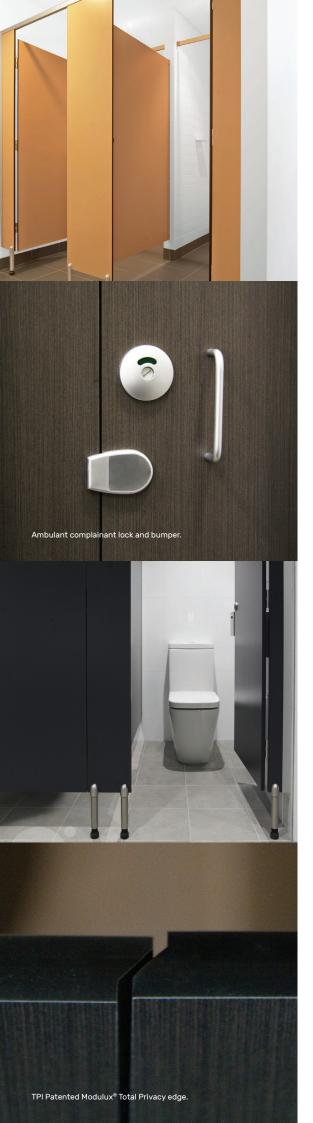

## Features and benefits include:

- · Privacy edging
- · Extra height panels available for added security
- · Lift off doors for emergency access
- · Ambulant systems that meet NCC
- · Hinges to hold open or closed
- · Easy to clean and maintain materials
- · Designs and colour schemes
- Showers including seating and splash nibs
- · Change area seating