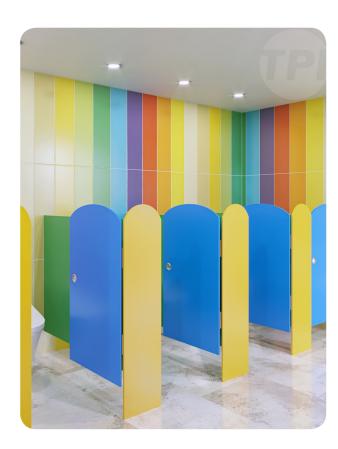

## TOILET CUBICLE - CHILDCARE CUBICLES (CC)

Toilet Partition Industry's Childcare Cubicles design is hard-wearing, waterproof and comes in a rainbow of 13mm Compact Laminate colours.

Designed specifically for the early learning environment, it provides visual privacy for little users amongst their peers while allowing supervision by adult carers when necessary. Rounded edges provide a safe and friendly profile for little hands.

#### How to Specify TPI's Recommended Configuration

TPI CC13CL Childcare Cubicle. 13mm Compact Laminate. Door Furniture to be Metlam Xcel series. Aluminium to be Square Clear Anodised. Screw Fixing.

| Additional Information |                                                                                                                                                                          |  |  |
|------------------------|--------------------------------------------------------------------------------------------------------------------------------------------------------------------------|--|--|
| Standard<br>Dimensions | Height: 1300mm (standard) Depth: 1350mm nominal Frontal: 130mm minimum (w) for structural integrity Doors: 1100mm (h) x 600mm (w) – 600mm opening Floor Clearance: 200mm |  |  |
| Material Options       | 13mm Compact Laminate                                                                                                                                                    |  |  |
| Door Furniture         | Metlam® Xcel series (standard)<br>Metlam® Designer Series Black (optional)<br>Novas Pinnacle (optional)<br>Metlam® 300 (optional)                                        |  |  |
| Aluminium Profile      | Square Clear Anodised<br>Square Powdercoated                                                                                                                             |  |  |