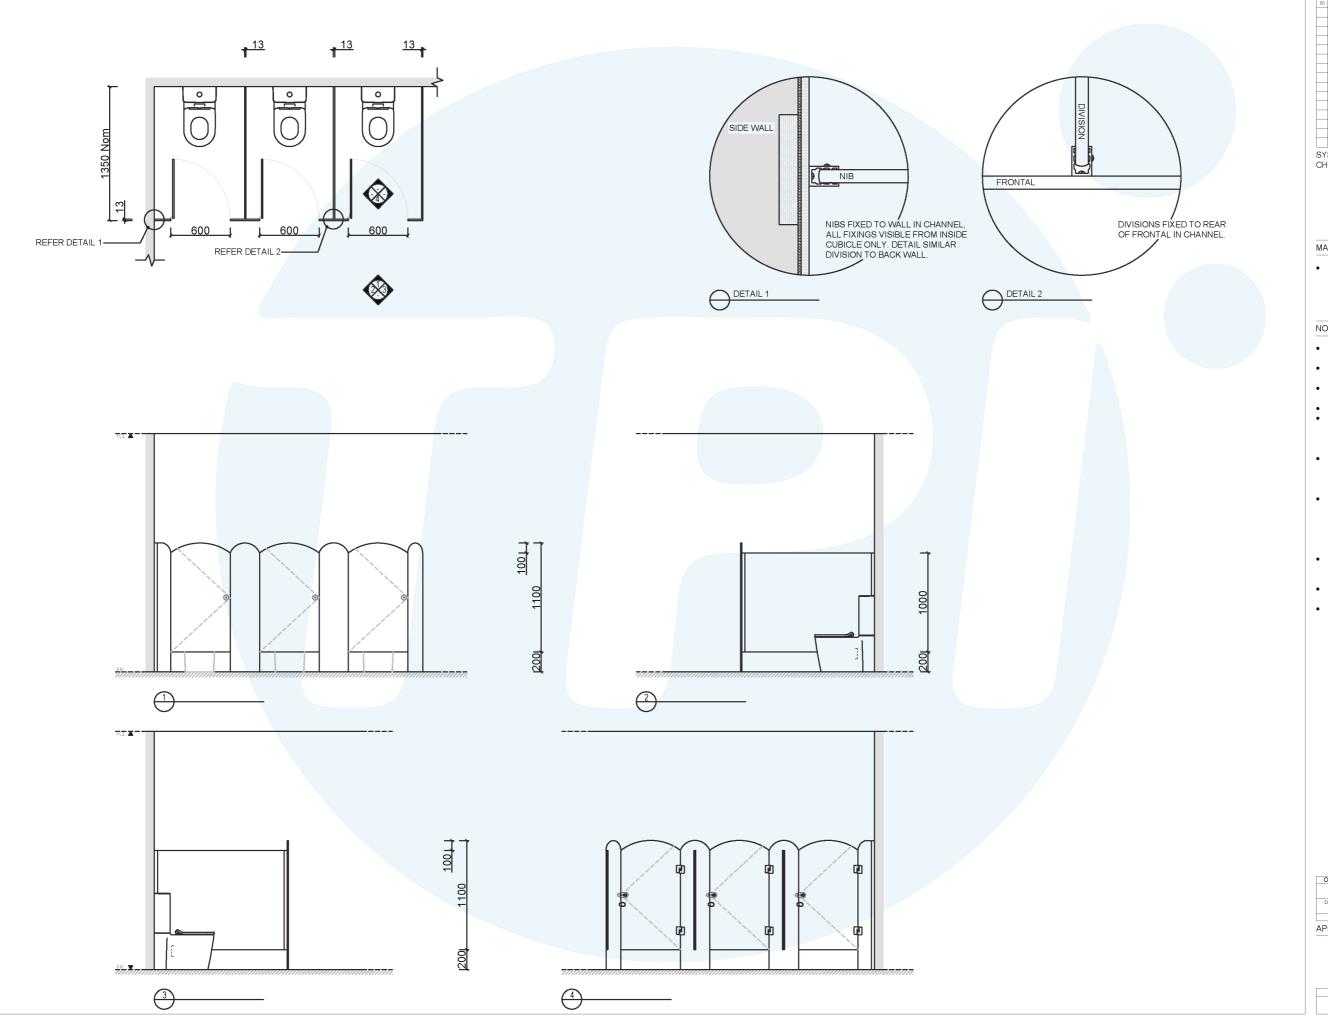

#### How to Specify TPI's Recommended Configuration

TPI CC13CL Childcare Cubicle. 13mm Compact Laminate. Door Furniture to be Metlam Xcel series. Aluminium to be Square Clear Anodised. Screw Fixing.

| Additional Information |                                                                                                                                                                          |  |  |
|------------------------|--------------------------------------------------------------------------------------------------------------------------------------------------------------------------|--|--|
| Standard<br>Dimensions | Height: 1300mm (standard) Depth: 1350mm nominal Frontal: 130mm minimum (w) for structural integrity Doors: 1100mm (h) x 600mm (w) – 600mm opening Floor Clearance: 200mm |  |  |
| Material Options       | 13mm Compact Laminate                                                                                                                                                    |  |  |
| Door Furniture         | Metlam® Xcel series (standard)<br>Metlam® Designer Series Black (optional)<br>Novas Pinnacle (optional)<br>Metlam® 300 (optional)                                        |  |  |
| Aluminium Profile      | Square Clear Anodised<br>Square Powdercoated                                                                                                                             |  |  |

SYSTEM: CHILDCARE PARTITIONS

MATERIAL OPTIONS:

13MM COMPACT LAMINATE

#### NOTES:

- THIS DESIGN DRAWING BASED ON 13MM COMPACT LAMINATE
  ALL DIMENSIONS ARE IN MILLIMETERS.
- FIGURED DIMENSIONS ARE NOMINAL ONLY.
   DO NOT SCALE.

- THIS DESIGN DRAWING IS
  COPYRIGHT AND MAY NOT BE USED
  WITHOUT THE WRITTEN
- PERMISSION OF THE DESIGNER

  PANS SHOWN IN THIS DRAWING
  ARE FOR REFERENCE ONLY: SIZES,
  LOCATIONS AND STYLES MAY
- LOCATIONS AND STYLES MAY
  DIFFER ON SITE.

  730MM DOOR TO SUIT 700MM
  CLEAR OPENING FOR 13MM, 18MM &
  19MM MATERIAL OPTIONS, 750MM
  DOOR REQUIRED FOR 32/33MM
  MATERIAL OPTIONS TO SUIT
  AS1428 1 2000
- AS1428.1-2009
   EXTERNAL AMBULANT CIRCULATION SPACES IS THE RESPONSIBILITY OF
- THE BUILDER
   SUITABLE WALL FIXINGS MUST BE PROVIDED BY BUILDER
   HARDWARE AND ALUMINIUM OPTIONS, SEE WEBSITE