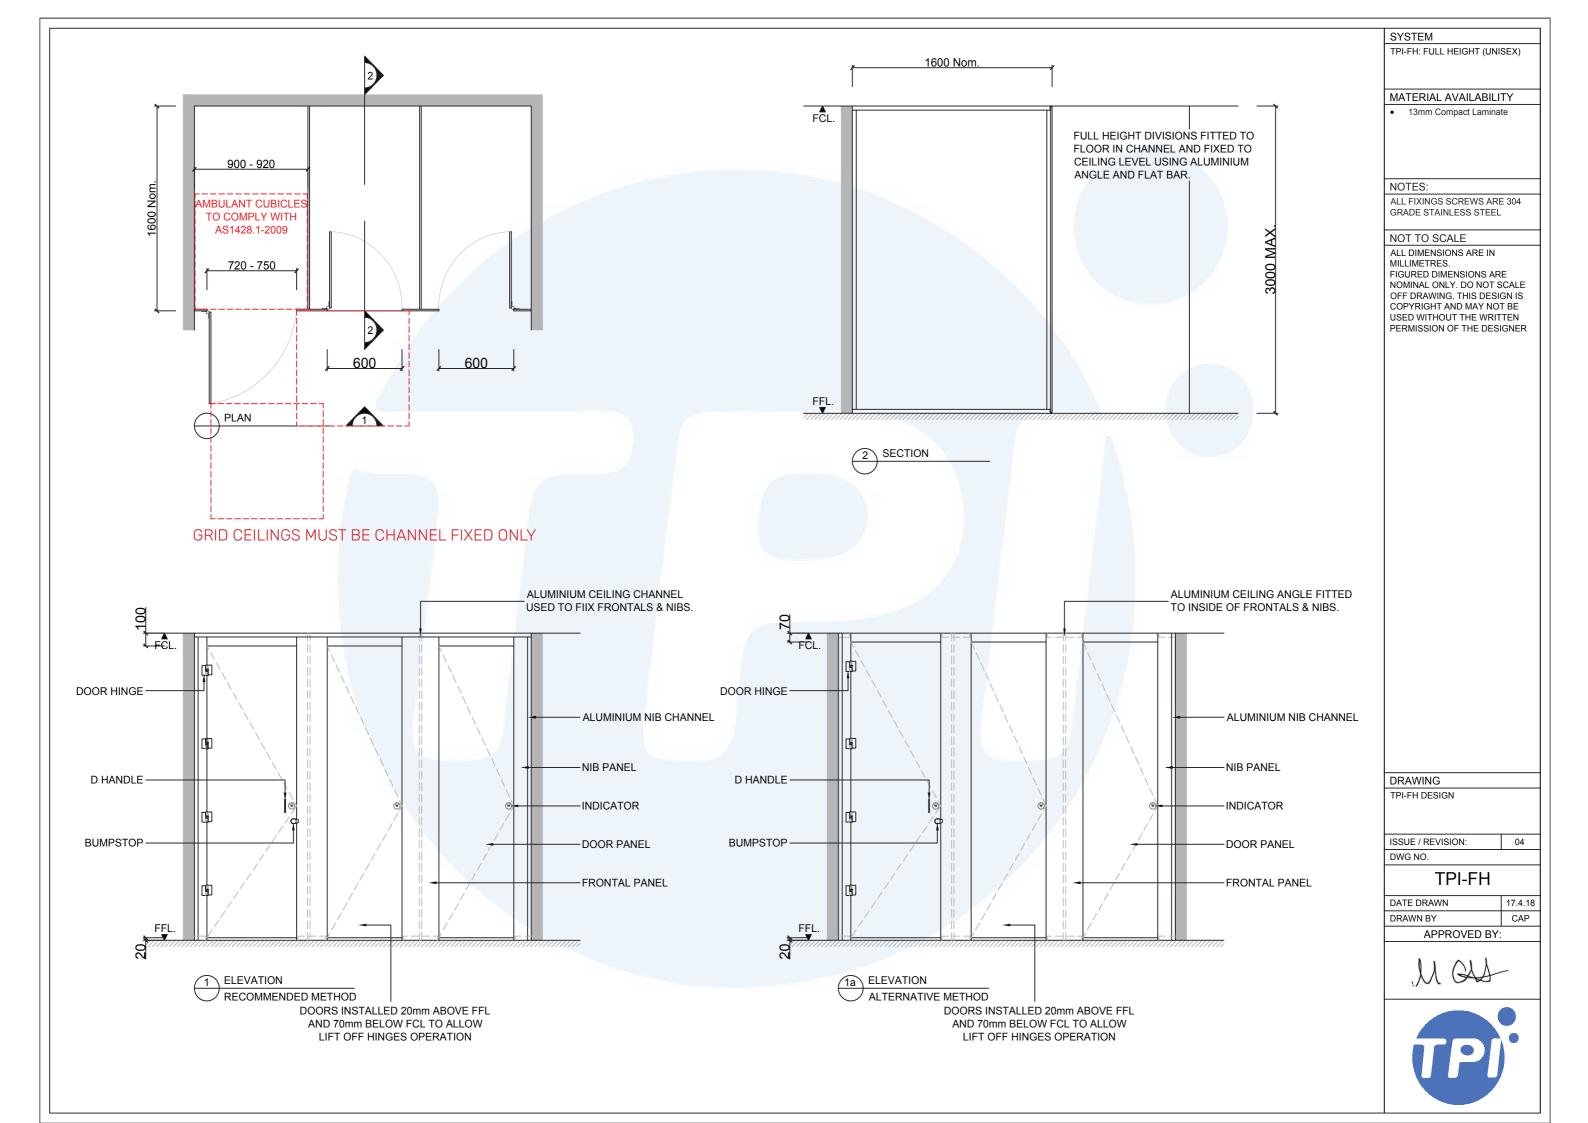

## TOILET CUBICLE - FULL HEIGHT (FH) NEW

The FH Full Height partition system is the perfect system for complete cubicle privacy. The FH system has floor to ceiling panels and doors with clearances of 20mm FFL and 55mm FCL. The 55mm clearance at the top of the doors allows the lift off hinges to function in case of emergency. The FH partition system is the next best thing to an individual room but at a fraction of the cost.

The FH Full Height partition system is the perfect option for unisex cubicles and it complies with the NCC(BCA) 2015 F2.5(a)(i) requirements for unisex facilities. Enhanced privacy and security can be delivered by adding TPI's Modulux Total Privacy Solution which completely eliminates the door gaps.

The FH is anchored directly to the floor and therefore is only available in our waterproof material compact laminate.

Available as Supply & Install only.

## Additional Information

| Standard<br>Dimensions     | Height: Up to 3000mm maximum<br>Depth: 1600mm nominal<br>Frontal: 200mm minimum (w)<br>Doors: Full height with 20mm off FFL & 55mm off<br>FCL x 595mm (w) – 600mm opening<br>Ambulant Doors: Full height with 20mm off FFL<br>& 55mm off FCL x 720-750mm (w) – 700mm Min.<br>opening |
|----------------------------|--------------------------------------------------------------------------------------------------------------------------------------------------------------------------------------------------------------------------------------------------------------------------------------|
| Ceiling Fixing             | FHa – Angle Fixed (fixings discreet)<br>FHo – Continuous Channel (aluminium channel<br>visible at ceiling joint)                                                                                                                                                                     |
| Material Options           | 13mm Compact Laminate                                                                                                                                                                                                                                                                |
| Privacy Edge<br>(optional) | TPI's patented Modulux® Total Privacy Solution<br>for the ultimate in cubicle privacy (available<br>only in 13mm Compact Laminate and 12mm<br>Laminated Acrylic doors).                                                                                                              |
| Door Furniture             | Metlam® Xcel series (standard)<br>Metlam® Designer Series Black (optional)<br>Novas Pinnacle (optional)<br>Metlam® 300 (optional)                                                                                                                                                    |
| Aluminium Profile          | Square Clear Anodised<br>Square Powdercoated                                                                                                                                                                                                                                         |