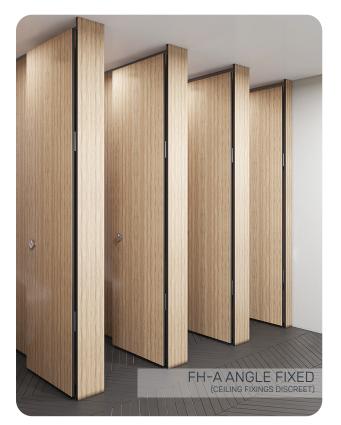

## TOILET CUBICLE - FULL HEIGHT (FH) NEW

The FH Full Height partition system is the perfect system for complete cubicle privacy. The FH system has floor to ceiling panels and doors with clearances of 20mm FFL and 55mm FCL. The 55mm clearance at the top of the doors allows the lift off hinges to function in case of emergency. The FH partition system is the next best thing to an individual room but at a fraction of the cost.

## Additional Information

| Standard<br>Dimensions     | Height: Up to 3000mm maximum<br>Depth: 1600mm nominal<br>Frontal: 200mm minimum (w)<br>Doors: Full height with 20mm off FFL & 55mm off<br>FCL x 595mm (w) – 600mm opening<br>Ambulant Doors: Full height with 20mm off FFL<br>& 55mm off FCL x 720-750mm (w) – 700mm Min.<br>opening |
|----------------------------|--------------------------------------------------------------------------------------------------------------------------------------------------------------------------------------------------------------------------------------------------------------------------------------|
| Ceiling Fixing             | FHa – Angle Fixed (fixings discreet)<br>FHo – Continuous Channel (aluminium channel<br>visible at ceiling joint)                                                                                                                                                                     |
| Material Options           | 13mm Compact Laminate                                                                                                                                                                                                                                                                |
| Privacy Edge<br>(optional) | TPI's patented Modulux® Total Privacy Solution<br>for the ultimate in cubicle privacy (available<br>only in 13mm Compact Laminate and 12mm<br>Laminated Acrylic doors).                                                                                                              |
| Door Furniture             | Metlam® Xcel series (standard)<br>Metlam® Designer Series Black (optional)<br>Novas Pinnacle (optional)<br>Metlam® 300 (optional)                                                                                                                                                    |
| Aluminium Profile          | Square Clear Anodised<br>Square Powdercoated                                                                                                                                                                                                                                         |