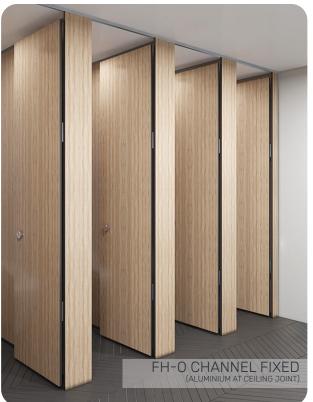

## TOILET CUBICLE - FULL HEIGHT (FH) NEW

The FH Full Height partition system is the perfect system for complete cubicle privacy. The FH system has floor to ceiling panels and doors with clearances of 20mm FFL and 55mm FCL. The 55mm clearance at the top of the doors allows the lift off hinges to function in case of emergency. The FH partition system is the next best thing to an individual room but at a fraction of the cost.

## Additional Information

| Standard<br>Dimensions     | Height: Up to 3000mm maximum<br>Depth: 1600mm nominal<br>Frontal: 200mm minimum (w)<br>Doors: Full height with 20mm off FFL & 55mm off<br>FCL x 595mm (w) – 600mm opening<br>Ambulant Doors: Full height with 20mm off FFL<br>& 55mm off FCL x 720-750mm (w) – 700mm Min.<br>opening |
|----------------------------|--------------------------------------------------------------------------------------------------------------------------------------------------------------------------------------------------------------------------------------------------------------------------------------|
| Ceiling Fixing             | FHa – Angle Fixed (fixings discreet)<br>FHo – Continuous Channel (aluminium channel<br>visible at ceiling joint)                                                                                                                                                                     |
| Material Options           | 13mm Compact Laminate                                                                                                                                                                                                                                                                |
| Privacy Edge<br>(optional) | TPI's patented Modulux® Total Privacy Solution<br>for the ultimate in cubicle privacy (available<br>only in 13mm Compact Laminate and 12mm<br>Laminated Acrylic doors).                                                                                                              |
| Door Furniture             | Metlam® Xcel series (standard)<br>Metlam® Designer Series Black (optional)<br>Novas Pinnacle (optional)<br>Metlam® 300 (optional)                                                                                                                                                    |
| Aluminium Profile          | Square Clear Anodised<br>Square Powdercoated                                                                                                                                                                                                                                         |