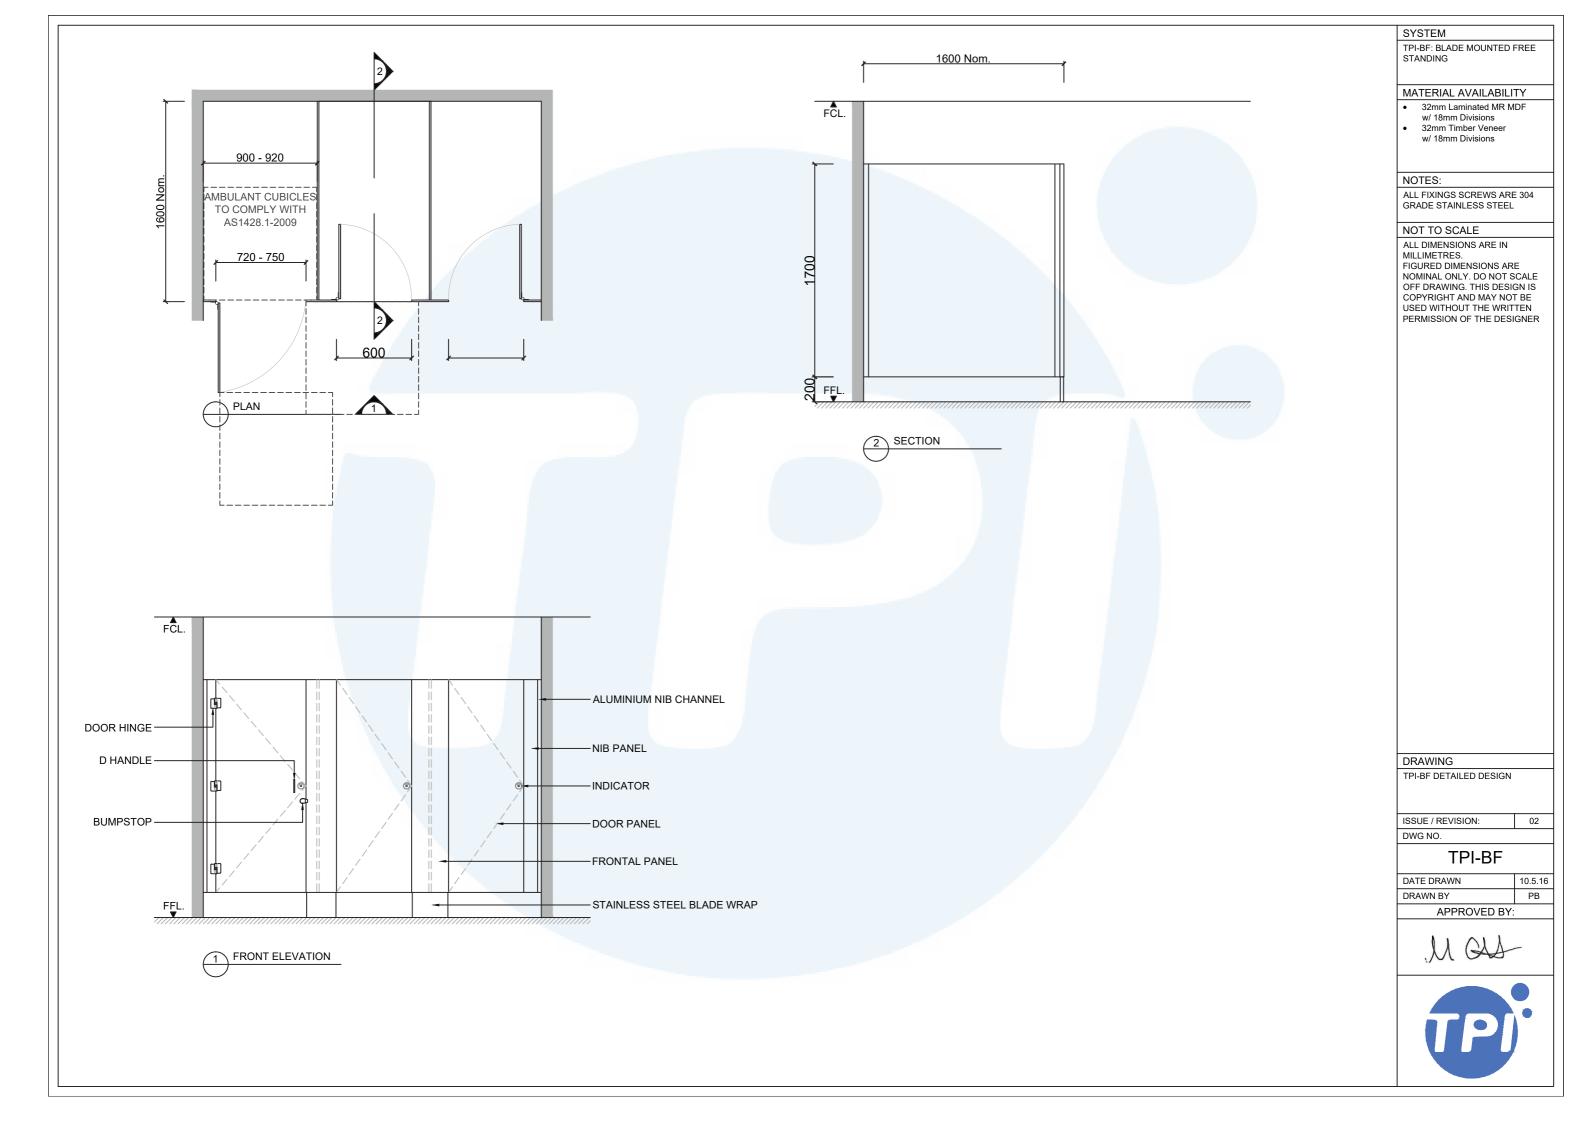

## TOILET CUBICLE - BLADE MOUNTED FREE STANDING (BF)

TPI's BF cubicle draws a simple top line by eliminating the overhead door brace. This extra top space makes the BF an excellent choice for low ceiling rooms. A recommended option for offices and restaurants needing a clean, upmarket tone.

With its stainless steel blade mounts, no panel touches the floor, allowing construction from classic structural board. This opens up a wide range of colours and textures and allows matching with other joinery finishes. For prestige projects, the BF is well suited to genuine timber veneer.

| Additional Information |                                                                                                                                                                                                                     |
|------------------------|---------------------------------------------------------------------------------------------------------------------------------------------------------------------------------------------------------------------|
| Standard<br>Dimensions | Height: 1900mm (maximum)  Depth: 1600mm nominal  Frontal: 260mm minimum (w) for structural integrity  Doors: 1700mm (h) x 595mm - 600mm opening  Ambulant Doors: 1700mm(h) x 720-750 MM (w)  Floor Clearance: 200mm |
| Material Options       | 33mm Decorated HMR P/Board<br>32mm Timber Veneer<br>18mm Board (divisions only)                                                                                                                                     |
| Door Furniture         | Metlam® Xcel series (standard) Metlam® Designer Series Black (optional) Novas Pinnacle (optional) Metlam® 300 (optional) Allgood Modric (optional 33mm board only)                                                  |
| Aluminium Profile      | Square Clear Anodised<br>Square Powdercoated                                                                                                                                                                        |