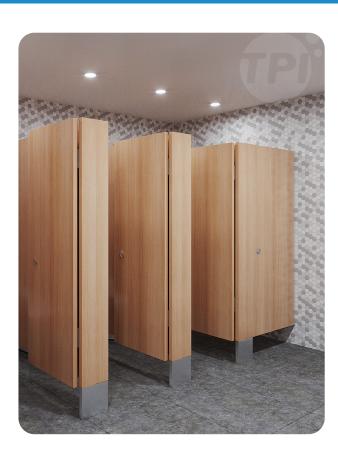

## TOILET CUBICLE - BLADE MOUNTED FREE STANDING (BF)

TPI's BF cubicle draws a simple top line by eliminating the overhead door brace. This extra top space makes the BF an excellent choice for low ceiling rooms. A recommended option for offices and restaurants needing a clean, upmarket tone.

With its stainless steel blade mounts, no panel touches the floor, allowing construction from classic structural board. This opens up a wide range of colours and textures and allows matching with other joinery finishes. For prestige projects, the BF is well suited to genuine timber veneer.