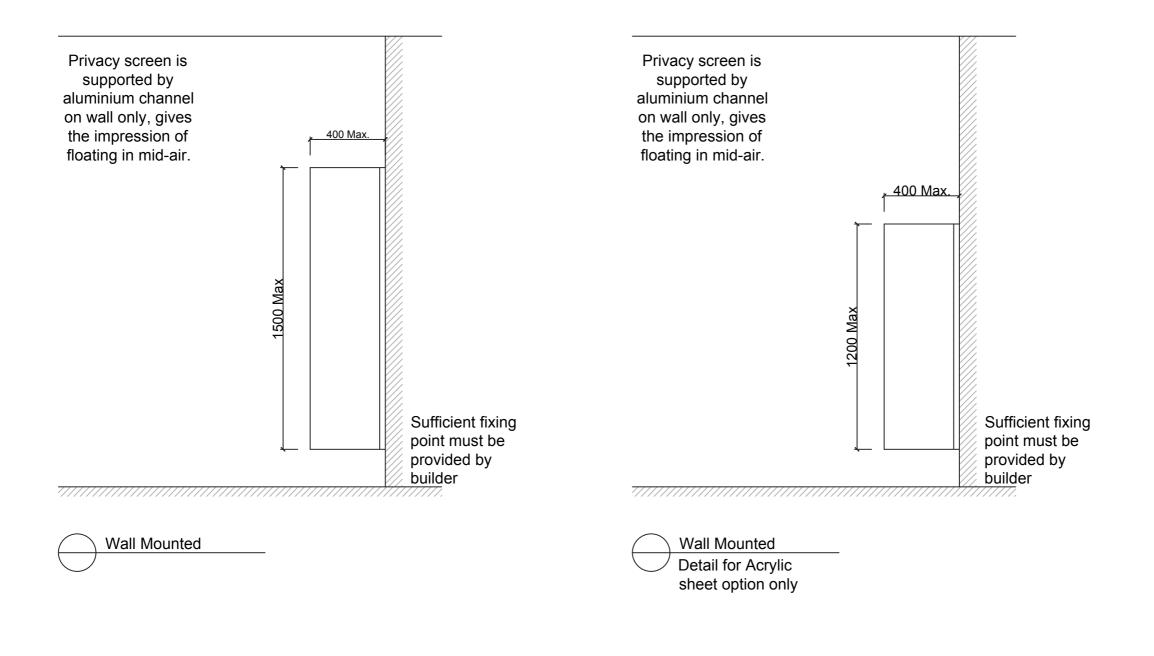

| Additional Information    |                                                                                                                            |
|---------------------------|----------------------------------------------------------------------------------------------------------------------------|
| Standard<br>Dimensions    | Height: Up to 1500mm maximum<br>Depth: 400mm maximum<br>Floor Clearance: 200mm                                             |
| Material Options          | 13mm Compact Laminate 18mm Laminated Board 18mm Timber Veneer 32mm Laminated Board 32mm Timber Veener 19mm Nuvex Saniboard |
| Aluminium Profile         | Square Clear Anodised<br>Square Powdercoated                                                                               |
| Country of<br>Manufacture | Australia                                                                                                                  |

#### NOTES:

ALL FIXINGS SCREWS ARE 304 GRADE STAINLESS STEEL

### NOT TO SCALE

FIGURED DIMENSIONS ARE NOMINAL ONLY. DO NOT SCALE OFF DRAWING. THIS DESIGN IS COPYRIGHT AND MAY NOT BE USED WITHOUT THE WRITTEN PERMISSION OF THE DESIGNER

## DRAWING

TPI-W DETAILED DESIGN Freestanding Privacy Screen

ISSUE / REVISION: DWG NO.

03

22.6.17