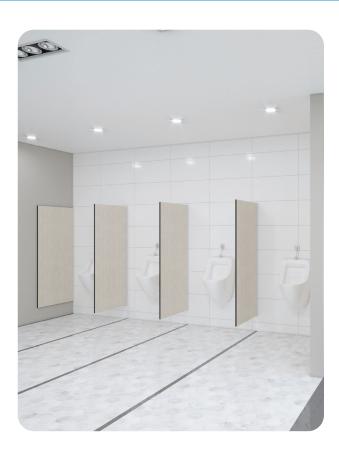

# URINAL / PRIVACY SCREEN - WALL MOUNTED

The Wall Mounted Privacy Scren appears to defy gravity and gives a sense of extra space with the floor being visible. It is perfectly suited to high-traffic areas that are cleaned often and can be made in over 7 materials in hundreds of colours and finishes.

Urinals are an important fixture in the commercial washroom environment. TPI offers its own range of Privacy Screens that can be used as Urinals and as room dividers for visual privacy.

Our Privacy Screens (Urinals) are based on our most popular Cubicle designs an come in wide range of colours and materials all suitable for use in commercial washrooms, including public toilets, schools, office environments and many more.