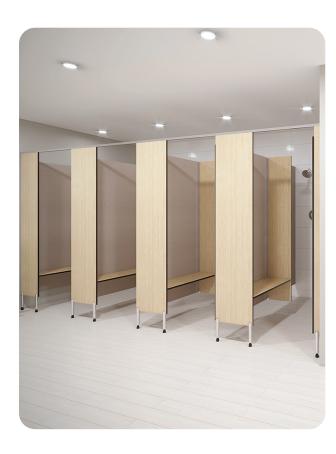

## SHOWER - PEDESTAL MOUNTED OVERHEAD BRACED (PO-S)

The PO-S is an enduring classic system, the VW beetle of shower cubicles. Strong, time tested and economical. The PO-S cubicle is the lowest cost design in every material used. The PO-S is found everywhere from Antarctica to Circular Quay. Functional, easy-to-clean with retro appeal. It's a crowd-pleaser.

#### How to Specify TPI's Recommended Configuration

TPI PO-S-13CL Pedestal mounted Overhead braced shower with seat/shelf and splash nib. 13mm Compact Laminate. Pedestal to be 200mm Aluminium leg. With Modulux® Total Privacy Solution. Door Furniture to be Metlam Xcel series. Aluminium to be Square Clear Anodised. Screw Fixing.

| Additional Information     |                                                                                                                                                                                                                                                                   |
|----------------------------|-------------------------------------------------------------------------------------------------------------------------------------------------------------------------------------------------------------------------------------------------------------------|
| Standard<br>Dimensions     | Height: 2000mm (standard) Depth: 1800mm nominal Frontal: 300mm minimum (w) Doors: 1700mm (h) x 595mm (w) - 600mm opening Ambulant Doors: 1700 mm (h) x 720-750mm (w) Shower Seat: 300mm x 900mm nominal Splash Nib: 300mm x 1700mm nominal Floor Clearance: 200mm |
| Material Options           | 13mm Compact Laminate<br>19mm Nuvex                                                                                                                                                                                                                               |
| Pedestal Legs              | Standard 200mm Stainless Steel leg (d 32mm)<br>100mm Aluminium leg (d 32mm)<br>200mm Slim-line Aluminium leg (d 24mm)                                                                                                                                             |
| Privacy Edge<br>(optional) | TPI's patented Modulux® Total Privacy Solution for the ultimate in cubicle privacy.                                                                                                                                                                               |
| Door Furniture             | Metlam® Xcel series (standard) Metlam® Xcel series Black (optional) Novas Pinnacle (optional) Novas Ultima (optional) Metlam® 300 (optional)                                                                                                                      |
| Aluminium Profile          | Square Clear Anodised<br>Square Powdercoated                                                                                                                                                                                                                      |