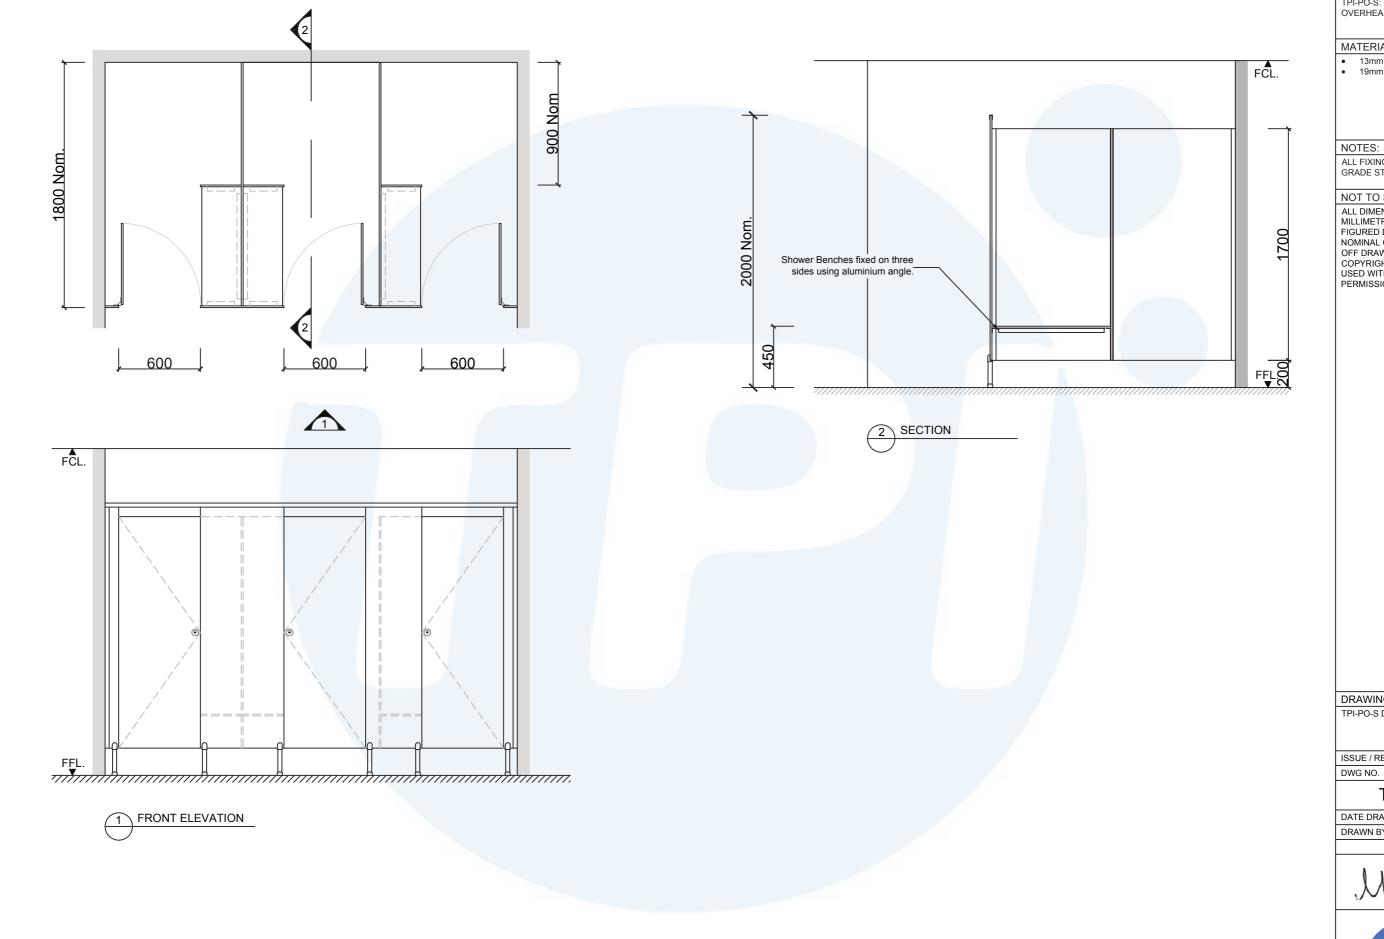

| Additional Information     |                                                                                                                                                                                                                                                                   |
|----------------------------|-------------------------------------------------------------------------------------------------------------------------------------------------------------------------------------------------------------------------------------------------------------------|
| Standard<br>Dimensions     | Height: 2000mm (standard) Depth: 1800mm nominal Frontal: 300mm minimum (w) Doors: 1700mm (h) x 595mm (w) - 600mm opening Ambulant Doors: 1700 mm (h) x 720-750mm (w) Shower Seat: 300mm x 900mm nominal Splash Nib: 300mm x 1700mm nominal Floor Clearance: 200mm |
| Material Options           | 13mm Compact Laminate<br>19mm Nuvex                                                                                                                                                                                                                               |
| Pedestal Legs              | Standard 200mm Stainless Steel leg (d 32mm)<br>100mm Aluminium leg (d 32mm)<br>200mm Slim-line Aluminium leg (d 24mm)                                                                                                                                             |
| Privacy Edge<br>(optional) | TPI's patented Modulux® Total Privacy Solution for the ultimate in cubicle privacy.                                                                                                                                                                               |
| Door Furniture             | Metlam® Xcel series (standard) Metlam® Xcel series Black (optional) Novas Pinnacle (optional) Novas Ultima (optional) Metlam® 300 (optional)                                                                                                                      |
| Aluminium Profile          | Square Clear Anodised<br>Square Powdercoated                                                                                                                                                                                                                      |

SYSTEM

TPI-PO-S: PEDESTAL MOUNTED & OVERHEAD BRACED - SHOWER

### MATERIAL AVAILABILITY

13mm Compact Laminate
 19mm Nuvex Saniboard

ALL FIXINGS SCREWS ARE 304 GRADE STAINLESS STEEL

NOT TO SCALE

ALL DIMENSIONS ARE IN
MILLIMETRES.
FIGURED DIMENSIONS ARE
NOMINAL ONLY. DO NOT SCALE
OFF DRAWING. THIS DESIGN IS
COPYRIGHT AND MAY NOT BE
USED WITHOUT THE WRITTEN
PERMISSION OF THE DESIGNER