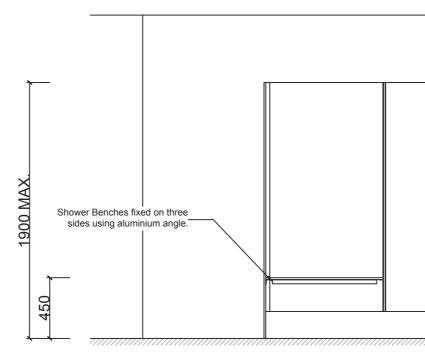

## Additional Information

| Standard<br>Dimensions     | Height: 1900mm maximum<br>Depth: 1800mm nominal<br>Frontal: 300mm minimum (w)<br>Doors: 1700mm (h) x 595mm (w) – 600mm<br>opening<br>Ambulant Doors: 1700 mm (h) x 720-750mm (w)<br>Shower Seat: 300mm x 900mm nominal<br>Splash Nib: 300mm x 1700mm nominal<br>Floor Clearance: 200mm |
|----------------------------|----------------------------------------------------------------------------------------------------------------------------------------------------------------------------------------------------------------------------------------------------------------------------------------|
| Material Options           | 13mm Compact Laminate                                                                                                                                                                                                                                                                  |
| Privacy Edge<br>(optional) | TPI's patented Modulux® Total Privacy Solution<br>for the ultimate in cubicle privacy (available only<br>in 13mm Compact Laminate).                                                                                                                                                    |
| Door Furniture             | Metlam® Xcel series (standard)<br>Metlam® Xcel series Black (optional)<br>Novas Pinnacle (optional)<br>Novas Ultima (optional)<br>Metlam® 300 (optional)                                                                                                                               |
| Aluminium Profile          | Square Clear Anodised<br>Square Powdercoated                                                                                                                                                                                                                                           |