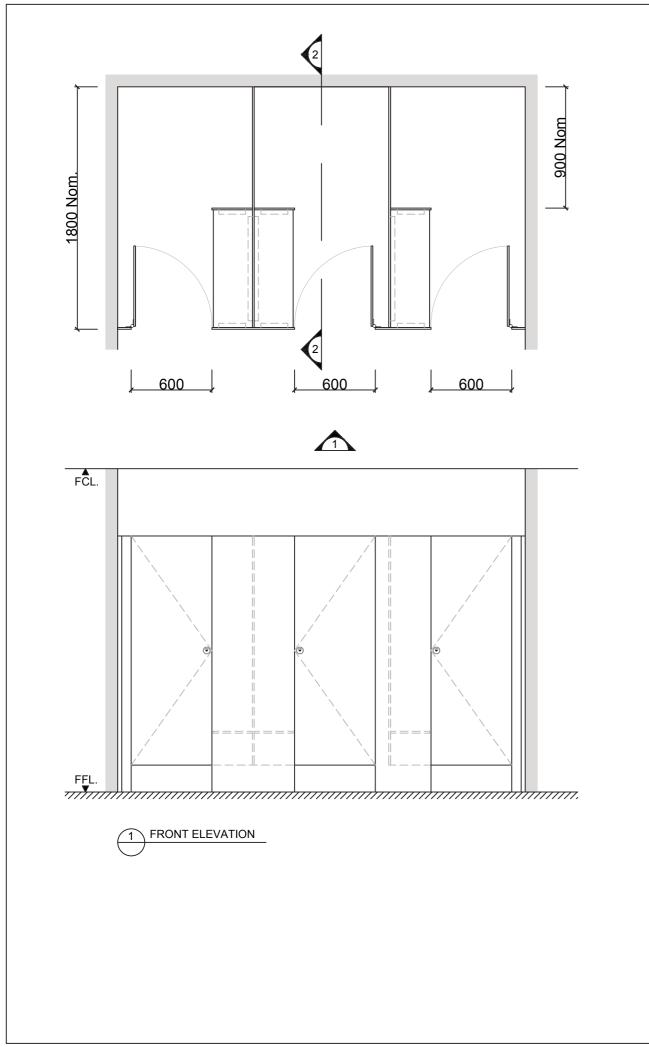

## Additional Information

| Standard<br>Dimensions     | Height: 1900mm maximum<br>Depth: 1800mm nominal<br>Frontal: 300mm minimum (w)<br>Doors: 1700mm (h) x 595mm (w) – 600mm<br>opening<br>Ambulant Doors: 1700 mm (h) x 720-750mm (w)<br>Shower Seat: 300mm x 900mm nominal<br>Splash Nib: 300mm x 1700mm nominal<br>Floor Clearance: 200mm |
|----------------------------|----------------------------------------------------------------------------------------------------------------------------------------------------------------------------------------------------------------------------------------------------------------------------------------|
| Material Options           | 13mm Compact Laminate                                                                                                                                                                                                                                                                  |
| Privacy Edge<br>(optional) | TPI's patented Modulux® Total Privacy Solution<br>for the ultimate in cubicle privacy (available only<br>in 13mm Compact Laminate).                                                                                                                                                    |
| Door Furniture             | Metlam® Xcel series (standard)<br>Metlam® Xcel series Black (optional)<br>Novas Pinnacle (optional)<br>Novas Ultima (optional)<br>Metlam® 300 (optional)                                                                                                                               |
| Aluminium Profile          | Square Clear Anodised<br>Square Powdercoated                                                                                                                                                                                                                                           |

2 SECTION

|      | SYSTEM                                                    |
|------|-----------------------------------------------------------|
|      | TPI-FF-S: FLOOR MOUNTED &<br>FREE STANDING - SHOWER       |
|      | MATERIAL AVAILABILITY                                     |
|      | 13mm Compact Laminate                                     |
| FCL. |                                                           |
|      |                                                           |
|      | NOTES:                                                    |
|      | ALL FIXINGS SCREWS ARE 304<br>GRADE STAINLESS STEEL       |
|      |                                                           |
|      | NOT TO SCALE                                              |
|      | ALL DIMENSIONS ARE IN<br>MILLIMETRES.                     |
| g    | FIGURED DIMENSIONS ARE                                    |
|      | NOMINAL ONLY. DO NOT SCALE<br>OFF DRAWING. THIS DESIGN IS |
|      | COPYRIGHT AND MAY NOT BE<br>USED WITHOUT THE WRITTEN      |
|      | PERMISSION OF THE DESIGNER                                |
|      |                                                           |
|      |                                                           |
|      |                                                           |
|      |                                                           |
| FFL. |                                                           |
| T N  |                                                           |
|      |                                                           |
|      |                                                           |
|      |                                                           |
|      |                                                           |
|      |                                                           |
|      |                                                           |
|      |                                                           |
|      |                                                           |
|      |                                                           |
|      |                                                           |
|      |                                                           |
|      |                                                           |
|      |                                                           |
|      |                                                           |
|      |                                                           |
|      |                                                           |
|      |                                                           |
|      | DRAWING                                                   |
|      | TPI-FF-S DETAILED DESIGN                                  |
|      |                                                           |
|      | ļ                                                         |
|      | ISSUE / REVISION: 03                                      |
|      | DWG NO.                                                   |
|      | TPI-FF-S                                                  |
|      | DATE DRAWN 17.5.17                                        |
|      | DRAWN BY CAP                                              |
|      |                                                           |
|      |                                                           |
|      | MGLA                                                      |
|      |                                                           |
|      |                                                           |
|      |                                                           |
|      | <b>TP)</b>                                                |
|      |                                                           |
|      |                                                           |
|      |                                                           |
|      |                                                           |
|      |                                                           |