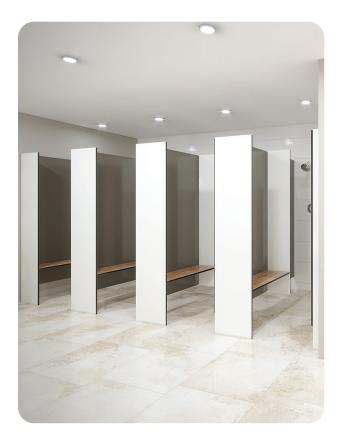

## SHOWER - FLOOR MOUNTED FREE STANDING (FF-S)

A highly resolved design with a simple shape that sits well in any room. The FF is the dinner suit of cubicles. Quiet lines, great in a row, its minimalism makes the FF a strong contender for briefs requiring prestige.

Secret-fixed to the floor with a clean overhead line incorporating flush T joins allows the FF to create a single structural element in a room. This allows your choice of materials to come to the fore, whether that's dark oak, engineered stone or colour.

Recommended by TPI for prestige applications, Floor Mounted, Free Standing cubicles can built economically, to great effect, in Compact Laminate.

Available as Supply & Install only.