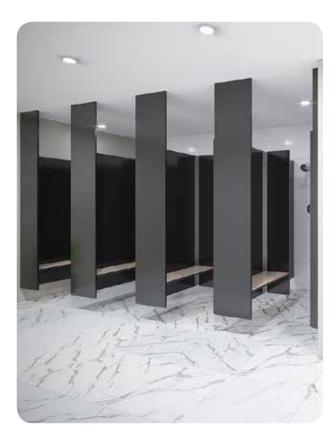

## SHOWER - CEILING SUSPENDED FLOATING BASE (CS-S)

CS cubicles are an enduring classic in TPI's range, desirable for their appearance to float above your featured floor in defiance of gravity. Underpinning their light touch, TPI's superior engineering means our CS cubicles remain solid, ridged and sturdy, long into the future. By avoiding floor connections the CS cubicle eliminates dirt traps and mop detritus ensuring a pleasant and airy environment. Easy to clean also means lower maintenance costs.

Available as Supply & Install only.