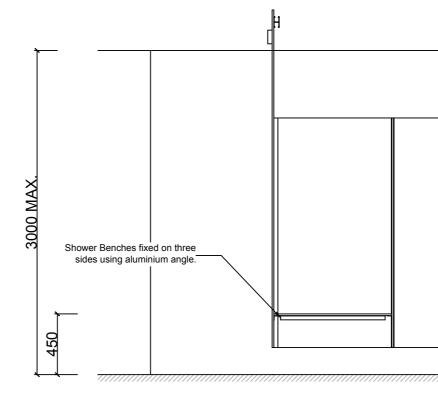

## Additional Information

| Standard<br>Dimensions     | Height: 3000mm (maximum)<br>Depth: 1800mm nominal<br>Frontal: 300mm minimum (w)<br>Doors: 1700mm (h) x 595mm (w) – 600mm<br>opening<br>Ambulant Doors: 1700 mm (h) x 720-750mm (w)<br>Shower Seat: 300mm x 900mm nominal<br>Splash Nib: 300mm x 1700mm nominal<br>Floor Clearance: 200mm |
|----------------------------|------------------------------------------------------------------------------------------------------------------------------------------------------------------------------------------------------------------------------------------------------------------------------------------|
| Material Options           | 13mm Compact Laminate                                                                                                                                                                                                                                                                    |
| Privacy Edge<br>(optional) | TPI's patented Modulux® Total Privacy Solution for the ultimate in cubicle privacy.                                                                                                                                                                                                      |
| Door Furniture             | Metlam® Xcel series (standard)<br>Metlam® Xcel series Black (optional)<br>Novas Pinnacle (optional)<br>Novas Ultima (optional)<br>Metlam® 300 (optional)                                                                                                                                 |
| Aluminium Profile          | Square Clear Anodised<br>Square Powdercoated                                                                                                                                                                                                                                             |