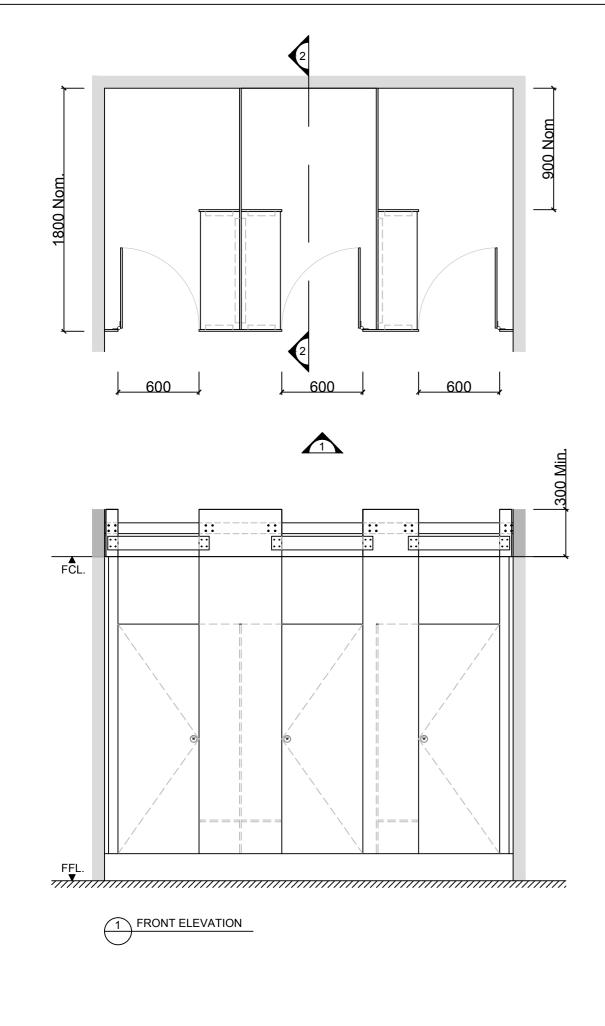

## Additional Information

| Standard<br>Dimensions     | Height: 3000mm (maximum)<br>Depth: 1800mm nominal<br>Frontal: 300mm minimum (w)<br>Doors: 1700mm (h) x 595mm (w) – 600mm<br>opening<br>Ambulant Doors: 1700 mm (h) x 720-750mm (w)<br>Shower Seat: 300mm x 900mm nominal<br>Splash Nib: 300mm x 1700mm nominal<br>Floor Clearance: 200mm |
|----------------------------|------------------------------------------------------------------------------------------------------------------------------------------------------------------------------------------------------------------------------------------------------------------------------------------|
| Material Options           | 13mm Compact Laminate                                                                                                                                                                                                                                                                    |
| Privacy Edge<br>(optional) | TPI's patented Modulux® Total Privacy Solution for the ultimate in cubicle privacy.                                                                                                                                                                                                      |
| Door Furniture             | Metlam® Xcel series (standard)<br>Metlam® Xcel series Black (optional)<br>Novas Pinnacle (optional)<br>Novas Ultima (optional)<br>Metlam® 300 (optional)                                                                                                                                 |
| Aluminium Profile          | Square Clear Anodised<br>Square Powdercoated                                                                                                                                                                                                                                             |