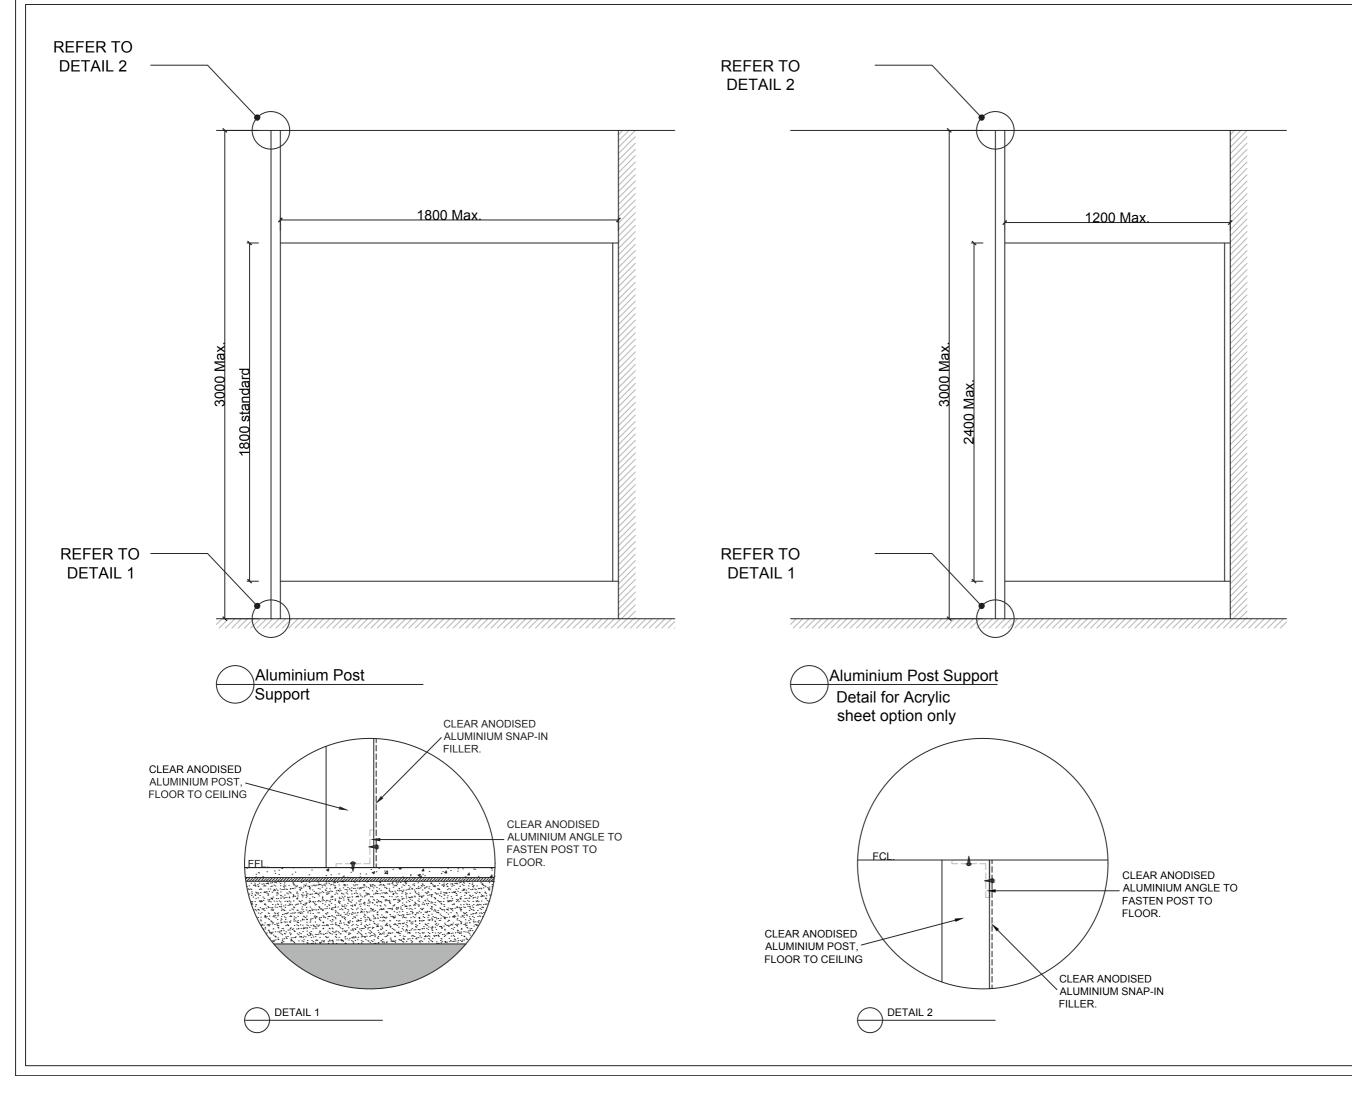

| Additional Information    |                                                                                                                            |  |
|---------------------------|----------------------------------------------------------------------------------------------------------------------------|--|
| Standard<br>Dimensions    | Height: Up to 3000mm maximum<br>Depth: 600mm nominal<br>Floor Clearance: 200mm                                             |  |
| Material Options          | 13mm Compact Laminate 18mm Laminated Board 18mm Timber Veneer 32mm Laminated Board 32mm Timber Veener 19mm Nuvex Saniboard |  |
| Aluminium Profile         | Square Clear Anodised<br>Square Powdercoated                                                                               |  |
| Country of<br>Manufacture | Australia                                                                                                                  |  |

#### SYSTEM

Aluminium Post Support

#### NOTES:

ALL FIXINGS SCREWS ARE 304 GRADE STAINLESS STEEL

#### NOT TO SCALE

FIGURED DIMENSIONS ARE
NOMINAL ONLY. DO NOT SCALE
OFF DRAWING. THIS DESIGN IS COPYRIGHT AND MAY NOT BE USED WITHOUT THE WRITTEN PERMISSION OF THE DESIGNER

#### DRAWING

TPI-PC DETAILED DESIGN Post mounted Privacy Screen

ISSUE / REVISION:

DWG NO.