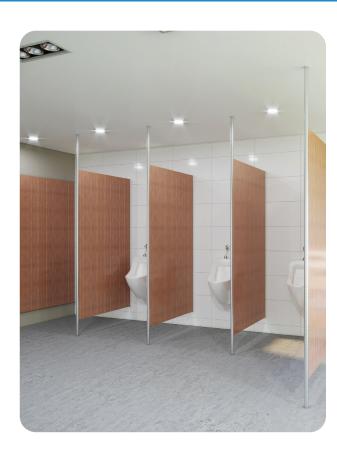

## URINAL / PRIVACY SCREEN - POST SUPPORTED

The Post Supported privacy screen can be used as a room divider or for urinal screens that require a high level of privacy. Available in a wide range of materials it lends itself to luxury and cost-senstive applications. With a height of up to 3 metres it can be tall and is easy to clean around with its 200mm florr clearance.

Urinals are an important fixture in the commercial washroom environment. TPI offers its own range of Privacy Screens that can be used as Urinals and as room dividers for visual privacy.

Our Privacy Screens (Urinals) are based on our most popular Cubicle designs an come in wide range of colours and materials all suitable for use in commercial washrooms, including public toilets, schools, office environments and many more.