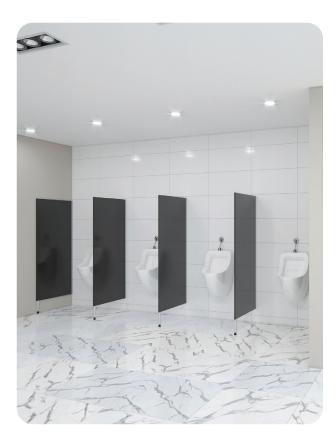

## URINAL / PRIVACY SCREEN - PEDESTAL MOUNTED

Designed by TPI, the Pedestal Mounted Urinal/Privacy Screen combines an uncluttered line with easy-to-clean accessibility at the floor. Engineered to stand strong, the open spaces of this cubicle allow it to sit well in tight rooms. Recommended for offices and restaurants, light, airy and easy to clean.

Urinals are an important fixture in the commercial washroom environment. TPI offers its own range of Privacy Screens that can be used as Urinals and as room dividers for visual privacy.

Our Privacy Screens (Urinals) are based on our most popular Cubicle designs an come in wide range of colours and materials all suitable for use in commercial washrooms, including public toilets, schools, office environments and many more.