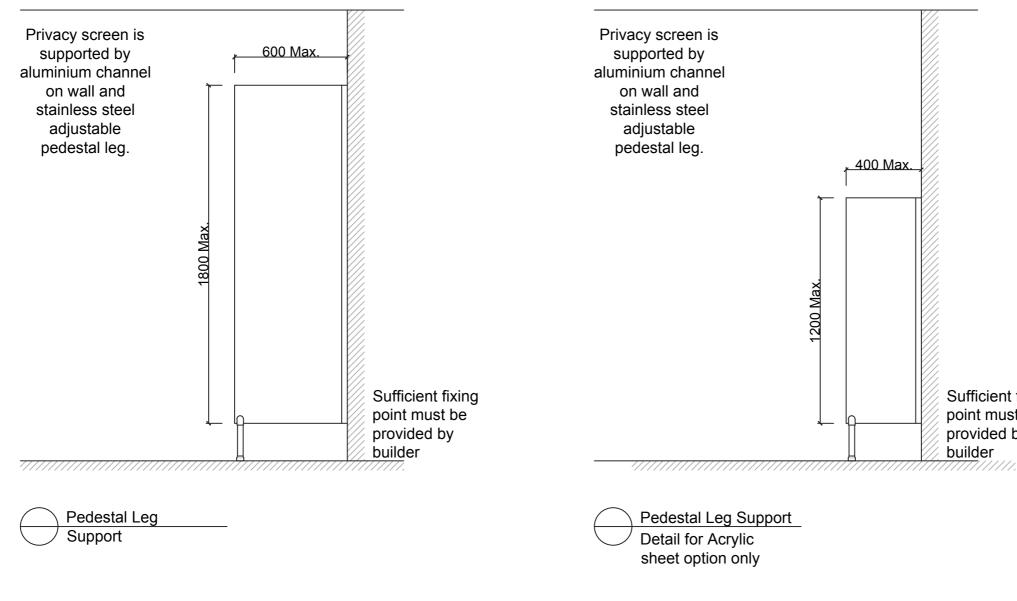

## Additional Information

| Standard<br>Dimensions    | Height: Up to 1800mm maximum<br>Depth: 600mm maximum<br>Floor Clearance: 200mm                                                            |
|---------------------------|-------------------------------------------------------------------------------------------------------------------------------------------|
| Material Options          | 13mm Compact Laminate<br>18mm Laminated Board<br>18mm Timber Veneer<br>32mm Laminated Board<br>32mm Timber Veneer<br>19mm Nuvex Saniboard |
| Pedestal Legs             | Standard 200mm Stainless Steel leg (d 32mm)<br>100mm Aluminium leg (d 32mm)                                                               |
| Aluminium Profile         | Square Clear Anodised<br>Square Powdercoated<br>Leg fixed directly to floor                                                               |
| Country of<br>Manufacture | Australia                                                                                                                                 |

| SYSTEM                                                                   |
|--------------------------------------------------------------------------|
| Pedestal Leg Support                                                     |
|                                                                          |
|                                                                          |
| MATERIAL AVAILABILITY                                                    |
| <ul> <li>13mm Compact Laminate</li> <li>18mm Laminated MR MDF</li> </ul> |
| 18mm Timber Veneer                                                       |
| <ul> <li>19mm Nuvex Saniboard</li> <li>32mm Laminated MR MDF</li> </ul>  |
| 32mm Timber Veneer                                                       |
| 13mm Acrylic Sheet                                                       |
| NOTES:                                                                   |
| ALL FIXINGS SCREWS ARE 304<br>GRADE STAINLESS STEEL                      |
|                                                                          |
| NOT TO SCALE                                                             |
| FIGURED DIMENSIONS ARE<br>NOMINAL ONLY. DO NOT SCALE                     |
| OFF DRAWING. THIS DESIGN IS                                              |
| COPYRIGHT AND MAY NOT BE<br>USED WITHOUT THE WRITTEN                     |
| PERMISSION OF THE DESIGNER                                               |
|                                                                          |
|                                                                          |
|                                                                          |
|                                                                          |
|                                                                          |
|                                                                          |
|                                                                          |
|                                                                          |
|                                                                          |
|                                                                          |
|                                                                          |
|                                                                          |
|                                                                          |
|                                                                          |
|                                                                          |
|                                                                          |
|                                                                          |
|                                                                          |
|                                                                          |
|                                                                          |
|                                                                          |
|                                                                          |
|                                                                          |
|                                                                          |
|                                                                          |
|                                                                          |
|                                                                          |
| DRAWING                                                                  |
| TPI-P DETAILED DESIGN                                                    |
| Pedestal Leg Privacy Screen                                              |
|                                                                          |
| ISSUE / REVISION: 03                                                     |
| DWG NO.                                                                  |
| TPI-1101-P                                                               |
|                                                                          |
| DATE DRAWN 22.6.17                                                       |
| DRAWN BY CAP                                                             |
| APPROVED BY:                                                             |
|                                                                          |
|                                                                          |
|                                                                          |
|                                                                          |
|                                                                          |
|                                                                          |
|                                                                          |
|                                                                          |
|                                                                          |
| <b>TP)</b>                                                               |
|                                                                          |
|                                                                          |

Sufficient fixing point must be provided by