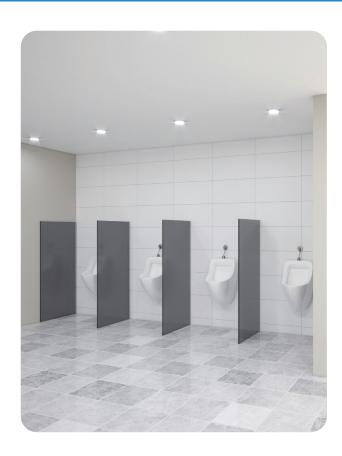

# URINAL / PRIVACY SCREEN - FLOOR MOUNTED

A highly resolved design with a simple shape that sits well in any room. Quiet lines, great in a row, its minimalism makes the Floor Mounted Urinal a strong contender for briefs requiring prestige.

Secret-fixed to the floor with a clean overhead line incorporating flush T joins allows the Floor Mounted Urinal to create a single structural element in a room. This allows your choice of materials to come to the fore, whether that's dark oak or colour.

Recommended by TPI for prestige applications, Floor Mounted Urinal/Privacy Screen's can built economically, to great effect, in Compact Laminate.

Urinals are an important fixture in the commercial washroom environment. TPI offers its own range of Privacy Screens that can be used as Urinals and as room dividers for visual privacy.

Our Privacy Screens (Urinals) are based on our most popular Cubicle designs an come in wide range of colours and materials all suitable for use in commercial washrooms, including public toilets, schools, office environments and many more.