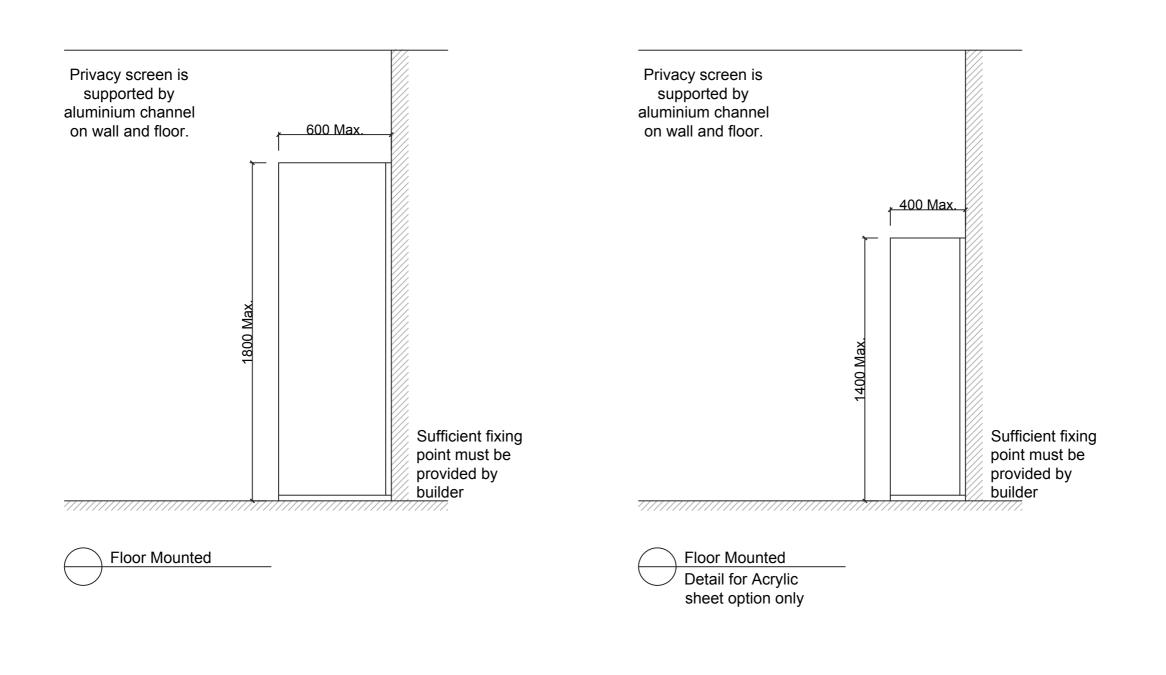

| Additional Information    |                                                                                |  |
|---------------------------|--------------------------------------------------------------------------------|--|
| Standard<br>Dimensions    | Height: Up to 1800mm maximum<br>Depth: 600mm maximum<br>Floor Clearance: 200mm |  |
| Material Options          | 13mm Compact Laminate<br>19mm Nuvex Saniboard                                  |  |
| Aluminium Profile         | Square Clear Anodised<br>Square Powdercoated                                   |  |
| Country of<br>Manufacture | Australia                                                                      |  |

SYSTEM

Floor Mounted

### NOTES:

ALL FIXINGS SCREWS ARE 304 GRADE STAINLESS STEEL

#### NOT TO SCALE

FIGURED DIMENSIONS ARE
NOMINAL ONLY. DO NOT SCALE
OFF DRAWING. THIS DESIGN IS COPYRIGHT AND MAY NOT BE USED WITHOUT THE WRITTEN PERMISSION OF THE DESIGNER