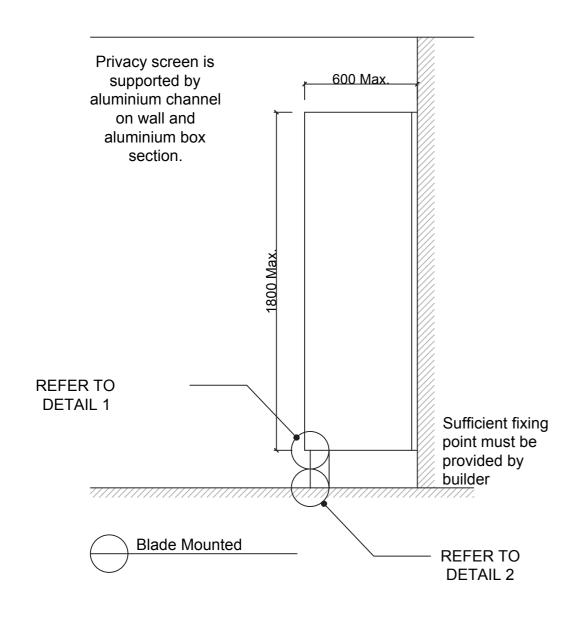

| Additional Information    |                                                                                                                   |
|---------------------------|-------------------------------------------------------------------------------------------------------------------|
| Standard<br>Dimensions    | Height: Up to 1800mm maximum<br>Depth: 600mm maximum<br>Floor Clearance: 200mm                                    |
| Material Options          | 13mm Compact Laminate<br>18mm Laminated Board<br>18mm Timber Veneer<br>32mm Laminated Board<br>32mm Timber Veneer |
| Aluminium Profile         | Square Clear Anodised<br>Square Powdercoated<br>Blade box                                                         |
| Country of<br>Manufacture | Australia                                                                                                         |

#### SYSTEM

Blade Mounted Support