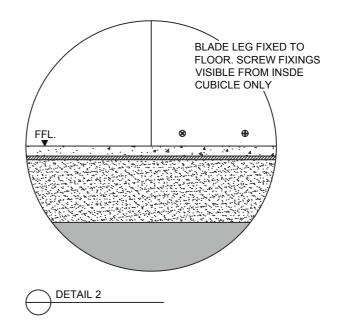

|
|---------------------------|-------------------------------------------------------------------------------------------------------------------|
| Standard<br>Dimensions    | Height: Up to 1800mm maximum<br>Depth: 600mm maximum<br>Floor Clearance: 200mm                                    |
| Material Options          | 13mm Compact Laminate<br>18mm Laminated Board<br>18mm Timber Veneer<br>32mm Laminated Board<br>32mm Timber Veneer |
| Aluminium Profile         | Square Clear Anodised<br>Square Powdercoated<br>Blade box                                                         |
| Country of<br>Manufacture | Australia                                                                                                         |







#### SYSTEM

Blade Mounted Support

#### MATERIAL AVAILABILITY

- 13mm Compact Laminate18mm Laminated MR MDF

- 18mm Timber Veneer
  32mm Laminated MR MDF
  32mm Timber Veneer

### NOTES:

ALL FIXINGS SCREWS ARE 304 GRADE STAINLESS STEEL

#### NOT TO SCALE

FIGURED DIMENSIONS ARE NOMINAL ONLY. DO NOT SCALE OFF DRAWING. THIS DESIGN IS COPYRIGHT AND MAY NOT BE USED WITHOUT THE WRITTEN PERMISSION OF THE DESIGNER

## DRAWING

TPI-B DETAILED DESIGN Blade mounted Privacy Screen

ISSUE / REVISION:

DWG NO.

03

TPI-1103-B 22.6.17

DATE DRAWN DRAWN BY

CAP APPROVED BY: