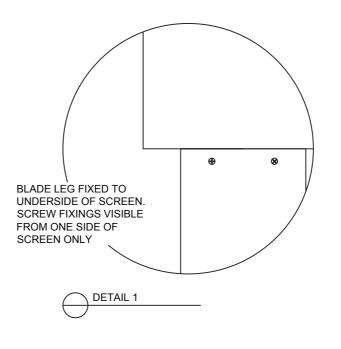

|
|---------------------------|-------------------------------------------------------------------------------------------------------------------|
| Standard<br>Dimensions    | Height: Up to 1800mm maximum<br>Depth: 600mm maximum<br>Floor Clearance: 200mm                                    |
| Material Options          | 13mm Compact Laminate<br>18mm Laminated Board<br>18mm Timber Veneer<br>32mm Laminated Board<br>32mm Timber Veneer |
| Aluminium Profile         | Square Clear Anodised<br>Square Powdercoated<br>Blade box                                                         |
| Country of<br>Manufacture | Australia                                                                                                         |







#### SYSTEM

Blade Mounted Support

#### MATERIAL AVAILABILITY

- 13mm Compact Laminate18mm Laminated MR MDF

- 18mm Timber Veneer
  32mm Laminated MR MDF
  32mm Timber Veneer

### NOTES:

ALL FIXINGS SCREWS ARE 304 GRADE STAINLESS STEEL

#### NOT TO SCALE

FIGURED DIMENSIONS ARE NOMINAL ONLY. DO NOT SCALE OFF DRAWING. THIS DESIGN IS COPYRIGHT AND MAY NOT BE USED WITHOUT THE WRITTEN PERMISSION OF THE DESIGNER

## DRAWING

TPI-B DETAILED DESIGN Blade mounted Privacy Screen

ISSUE / REVISION:

DWG NO.

03

TPI-1103-B 22.6.17

DATE DRAWN DRAWN BY

CAP APPROVED BY: