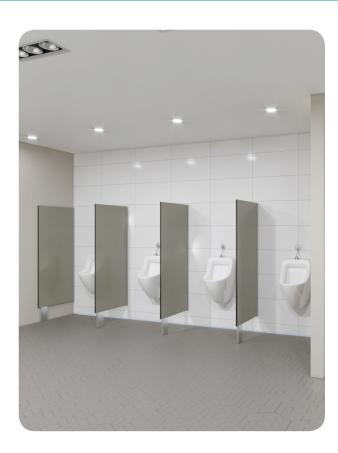

# URINAL / PRIVACY SCREEN - BLADE MOUNTED

A recommended option for offices and restaurants needing a clean, upmarket tone.

With its stainless steel blade mounts, no panel touches the floor, allowing construction from classic structural board. This opens up a wide range of colours and textures and allows matching with other joinery finishes.

Urinals are an important fixture in the commercial washroom environment. TPI offers its own range of Privacy Screens that can be used as Urinals and as room dividers for visual privacy.

Our Privacy Screens (Urinals) are based on our most popular Cubicle designs an come in wide range of colours and materials all suitable for use in commercial washrooms, including public toilets, schools, office environments and many more.