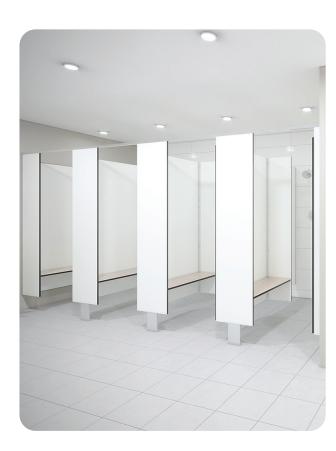

## SHOWER- BLADE MOUNTED OVERHEAD BRACED (BO-S)

The BO is the blade mounted option in TPI's overhead-braced cubicle offering, renowned for strength, functionality and economy. As with pedestal-mounts, the BO design delivers the lowest cost for materials used.

| Additional Information     |                                                                                                                                                                                                                                                                                         |
|----------------------------|-----------------------------------------------------------------------------------------------------------------------------------------------------------------------------------------------------------------------------------------------------------------------------------------|
| Standard<br>Dimensions     | Height: 2000mm (standard) Depth: 1800mm nominal Frontal: 300mm minimum (w) for structural integrity Doors: 1700mm (h) x 595mm (w) – 600mm opening Ambulant Doors: 1700 (h) x 720-750mm (w) Shower Seat: 300mm x 900mm nominal Splash Nib: 300mm x 1700mm nominal Floor Clearance: 200mm |
| Material Options           | 13mm Compact Laminate                                                                                                                                                                                                                                                                   |
| Privacy Edge<br>(optional) | TPI's patented Modulux® Total Privacy Solution for the ultimate in cubicle privacy.                                                                                                                                                                                                     |
| Door Furniture             | Metlam® Xcel series (standard) Metlam® Xcel series Black (optional) Novas Pinnacle (optional) Novas Ultima (optional) Metlam® 300 (optional)                                                                                                                                            |
| Aluminium Profile          | Square Clear Anodised<br>Square Powdercoated                                                                                                                                                                                                                                            |