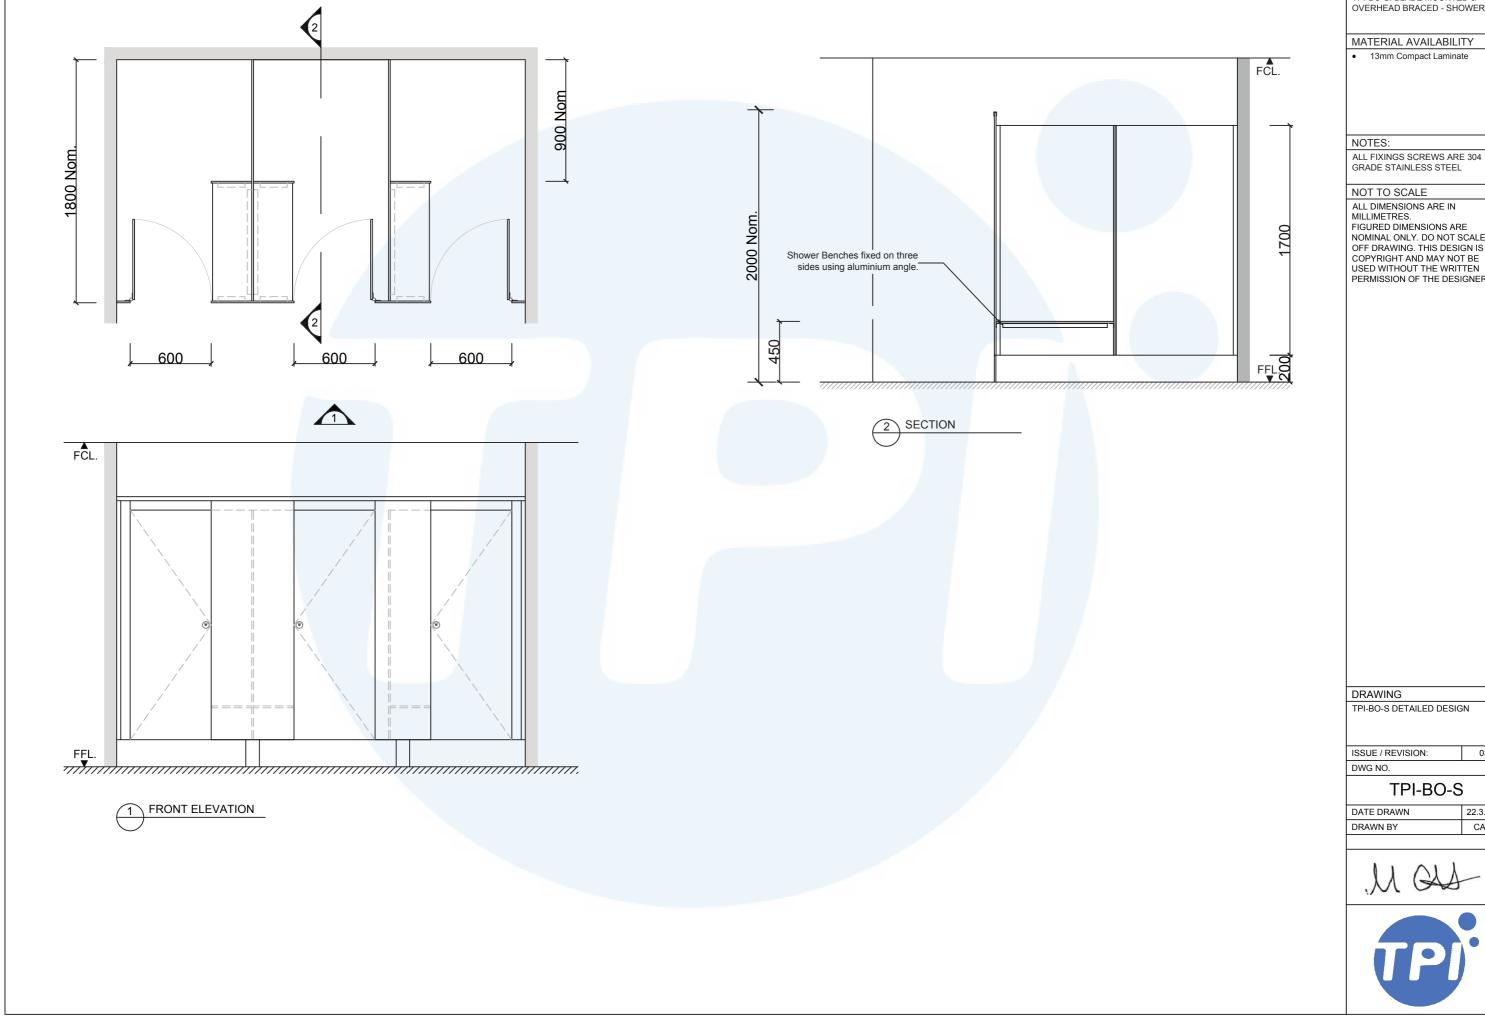

| Additional Information     |                                                                                                                                                                                                                                                                                         |
|----------------------------|-----------------------------------------------------------------------------------------------------------------------------------------------------------------------------------------------------------------------------------------------------------------------------------------|
| Standard<br>Dimensions     | Height: 2000mm (standard) Depth: 1800mm nominal Frontal: 300mm minimum (w) for structural integrity Doors: 1700mm (h) x 595mm (w) – 600mm opening Ambulant Doors: 1700 (h) x 720-750mm (w) Shower Seat: 300mm x 900mm nominal Splash Nib: 300mm x 1700mm nominal Floor Clearance: 200mm |
| Material Options           | 13mm Compact Laminate                                                                                                                                                                                                                                                                   |
| Privacy Edge<br>(optional) | TPI's patented Modulux® Total Privacy Solution for the ultimate in cubicle privacy.                                                                                                                                                                                                     |
| Door Furniture             | Metlam® Xcel series (standard) Metlam® Xcel series Black (optional) Novas Pinnacle (optional) Novas Ultima (optional) Metlam® 300 (optional)                                                                                                                                            |
| Aluminium Profile          | Square Clear Anodised<br>Square Powdercoated                                                                                                                                                                                                                                            |

SYSTEM

TPI-BO-S: BLADE MOUNTED & OVERHEAD BRACED - SHOWER

ALL DIMENSIONS ARE IN
MILLIMETRES.
FIGURED DIMENSIONS ARE
NOMINAL ONLY, DO NOT SCALE
OFF DRAWING. THIS DESIGN IS
COPYRIGHT AND MAY NOT BE
USED WITHOUT THE WRITTEN
PERMISSION OF THE DESIGNER