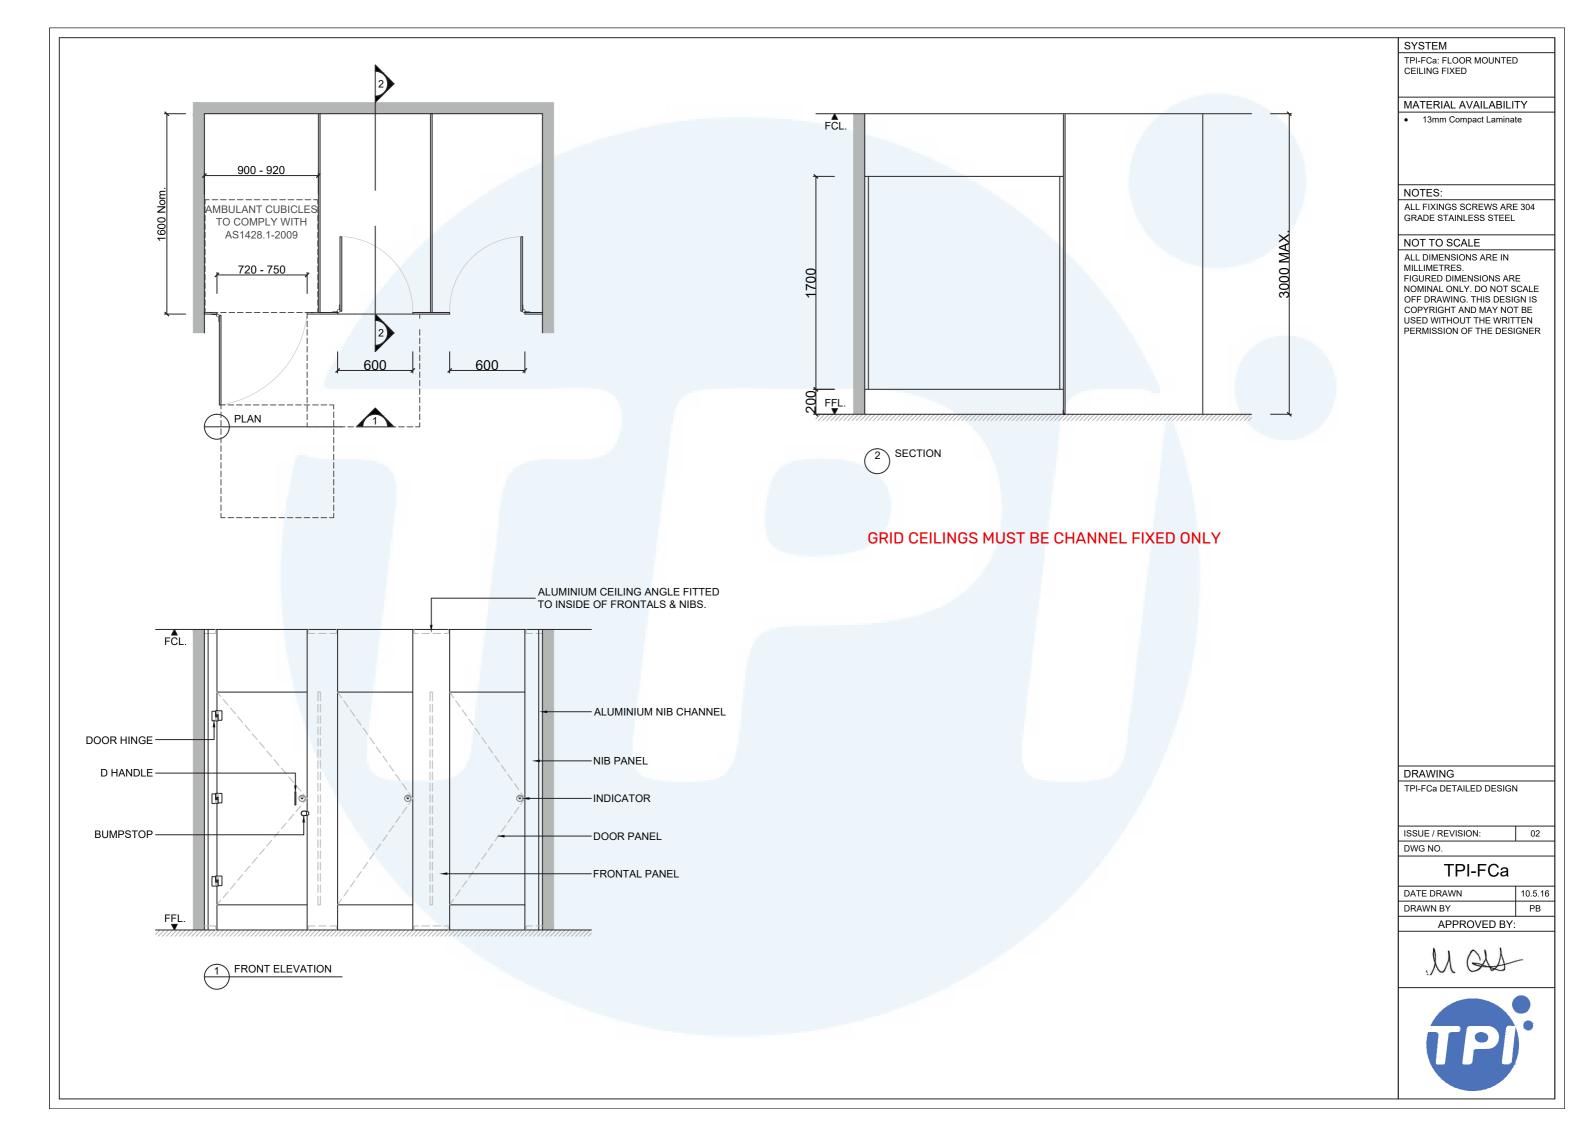

## Additional Information

| Standard<br>Dimensions     | Height: Max. Up to 3000mm maximum<br>Depth: 1600mm nominal<br>Frontal: 200mm minimum (w)<br>Doors: 1700mm (h) x 595mm (w) – 600mm<br>opening<br>Ambulant Doors: 1700mm (h) x 720-750mm (w)<br>Floor Clearance: 200mm |
|----------------------------|----------------------------------------------------------------------------------------------------------------------------------------------------------------------------------------------------------------------|
| Ceiling Fixing             | FCa – Angle Fixed (fixings discreet)<br>FCo – Continuous Channel (aluminium channel<br>visible at ceiling joint)                                                                                                     |
| Material Options           | 13mm Compact Laminate<br>18mm Timber Veneer (door only)<br>19mm Nuvex (doors only)                                                                                                                                   |
| Privacy Edge<br>(optional) | TPI's patented Modulux® Total Privacy Solution<br>for the ultimate in cubicle privacy (available only<br>on 13mm Compact Laminate).                                                                                  |
| Door Furniture             | Metlam® Xcel series (standard)<br>Metlam® Designer Series Black (optional)<br>Novas Pinnacle (optional)<br>Metlam® 300 (optional)                                                                                    |
| Aluminium Profile          | Square Clear Anodised<br>Square Powdercoated                                                                                                                                                                         |