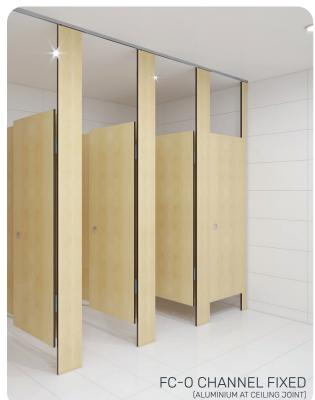

## TOILET CUBICLE - FLOOR MOUNTED CEILING FIXED (FC)

The FC is one of the sturdiest systems TPI offers. Anchored by a single frontal running from floor to ceiling, with no panel or hardware joints, it's durability makes it eminently suited to weathering the daily bumps and knocks of a high volume environment. When the FC goes up it stays up.

## Additional Information

| Standard<br>Dimensions     | Height: Max. Up to 3000mm maximum<br>Depth: 1600mm nominal<br>Frontal: 200mm minimum (w)<br>Doors: 1700mm (h) x 595mm (w) – 600mm<br>opening<br>Ambulant Doors: 1700mm (h) x 720-750mm (w)<br>Floor Clearance: 200mm |
|----------------------------|----------------------------------------------------------------------------------------------------------------------------------------------------------------------------------------------------------------------|
| Ceiling Fixing             | FCa – Angle Fixed (fixings discreet)<br>FCo – Continuous Channel (aluminium channel<br>visible at ceiling joint)                                                                                                     |
| Material Options           | 13mm Compact Laminate<br>18mm Timber Veneer (door only)<br>19mm Nuvex (doors only)                                                                                                                                   |
| Privacy Edge<br>(optional) | TPI's patented Modulux® Total Privacy Solution<br>for the ultimate in cubicle privacy (available only<br>on 13mm Compact Laminate).                                                                                  |
| Door Furniture             | Metlam® Xcel series (standard)<br>Metlam® Designer Series Black (optional)<br>Novas Pinnacle (optional)<br>Metlam® 300 (optional)                                                                                    |
| Aluminium Profile          | Square Clear Anodised<br>Square Powdercoated                                                                                                                                                                         |