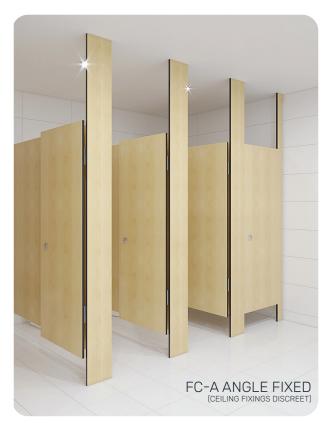

## TOILET CUBICLE - FLOOR MOUNTED CEILING FIXED (FC)

The FC is one of the sturdiest systems TPI offers. Anchored by a single frontal running from floor to ceiling, with no panel or hardware joints, it's durability makes it eminently suited to weathering the daily bumps and knocks of a high volume environment. When the FC goes up it stays up.

## Additional Information

| Standard<br>Dimensions     | Height: Max. Up to 3000mm maximum<br>Depth: 1600mm nominal<br>Frontal: 200mm minimum (w)<br>Doors: 1700mm (h) x 595mm (w) – 600mm<br>opening<br>Ambulant Doors: 1700mm (h) x 720-750mm (w)<br>Floor Clearance: 200mm |
|----------------------------|----------------------------------------------------------------------------------------------------------------------------------------------------------------------------------------------------------------------|
| Ceiling Fixing             | FCa – Angle Fixed (fixings discreet)<br>FCo – Continuous Channel (aluminium channel<br>visible at ceiling joint)                                                                                                     |
| Material Options           | 13mm Compact Laminate<br>18mm Timber Veneer (door only)<br>19mm Nuvex (doors only)                                                                                                                                   |
| Privacy Edge<br>(optional) | TPI's patented Modulux® Total Privacy Solution<br>for the ultimate in cubicle privacy (available only<br>on 13mm Compact Laminate).                                                                                  |
| Door Furniture             | Metlam® Xcel series (standard)<br>Metlam® Designer Series Black (optional)<br>Novas Pinnacle (optional)<br>Metlam® 300 (optional)                                                                                    |
| Aluminium Profile          | Square Clear Anodised<br>Square Powdercoated                                                                                                                                                                         |