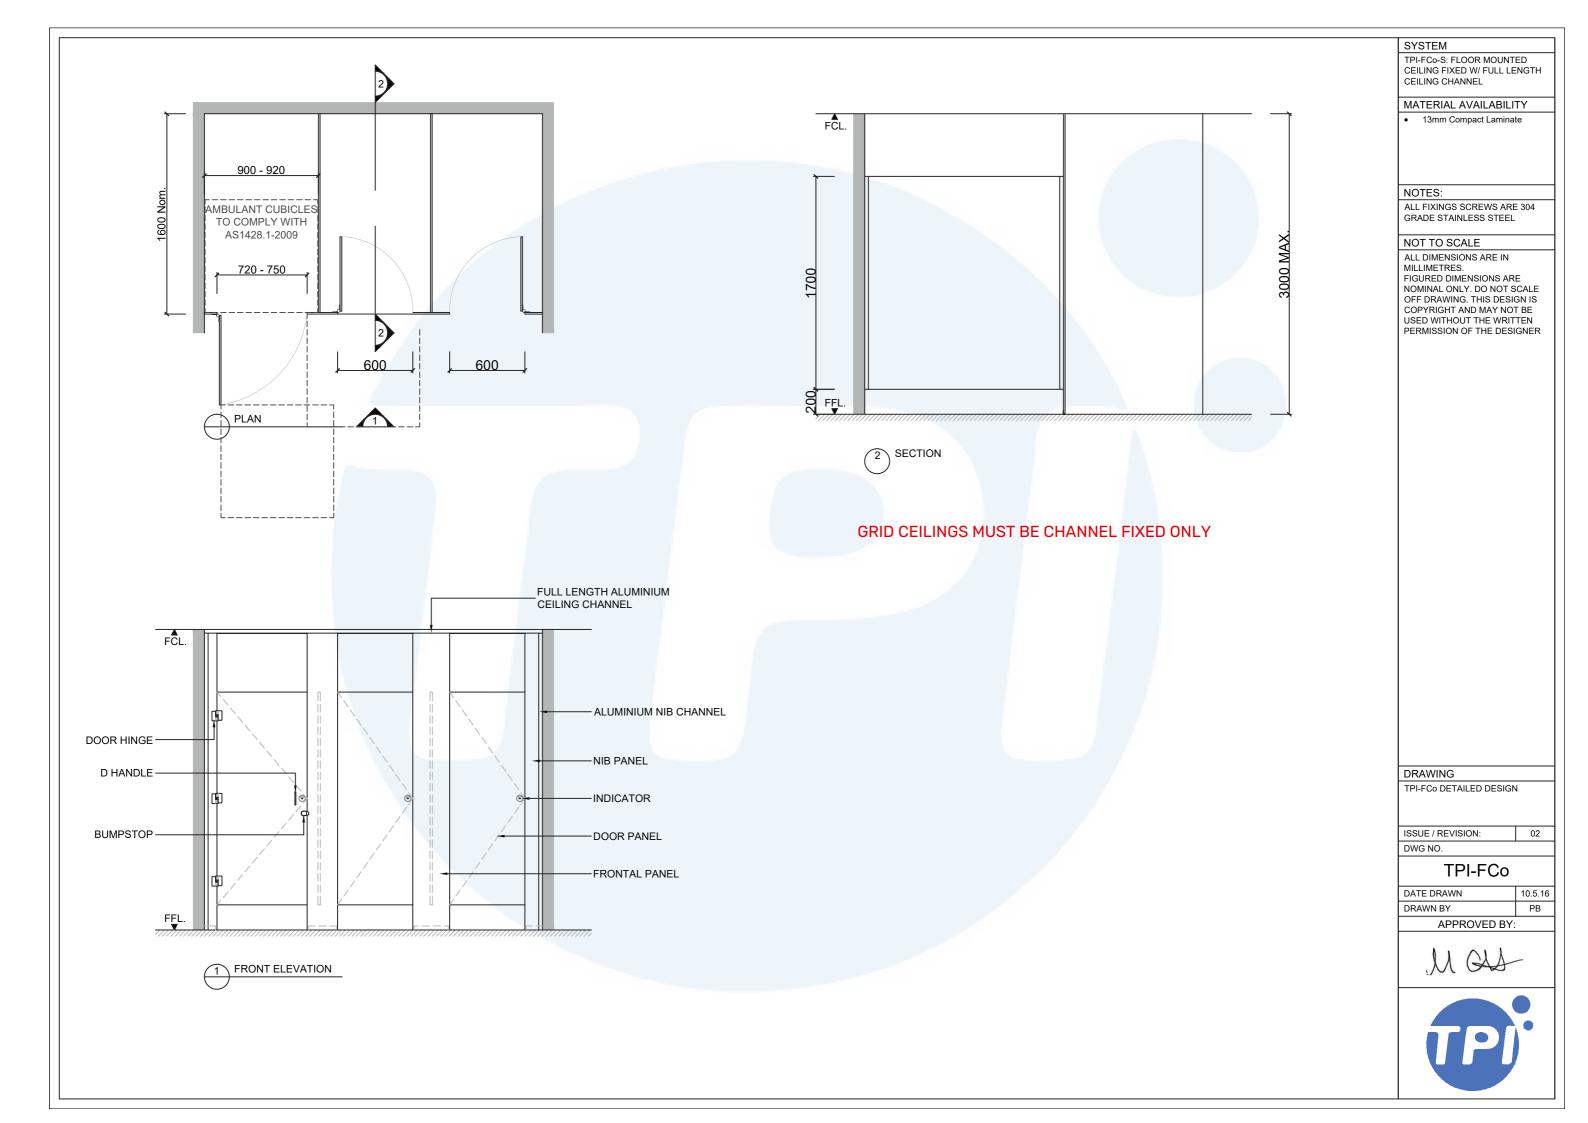

## Additional Information

| Standard<br>Dimensions     | Height: Max. Up to 3000mm maximum<br>Depth: 1600mm nominal<br>Frontal: 200mm minimum (w)<br>Doors: 1700mm (h) x 595mm (w) – 600mm<br>opening<br>Ambulant Doors: 1700mm (h) x 720-750mm (w)<br>Floor Clearance: 200mm |
|----------------------------|----------------------------------------------------------------------------------------------------------------------------------------------------------------------------------------------------------------------|
| Ceiling Fixing             | FCa – Angle Fixed (fixings discreet)<br>FCo – Continuous Channel (aluminium channel<br>visible at ceiling joint)                                                                                                     |
| Material Options           | 13mm Compact Laminate<br>18mm Timber Veneer (door only)<br>19mm Nuvex (doors only)                                                                                                                                   |
| Privacy Edge<br>(optional) | TPI's patented Modulux® Total Privacy Solution<br>for the ultimate in cubicle privacy (available only<br>on 13mm Compact Laminate).                                                                                  |
| Door Furniture             | Metlam® Xcel series (standard)<br>Metlam® Designer Series Black (optional)<br>Novas Pinnacle (optional)<br>Metlam® 300 (optional)                                                                                    |
| Aluminium Profile          | Square Clear Anodised<br>Square Powdercoated                                                                                                                                                                         |