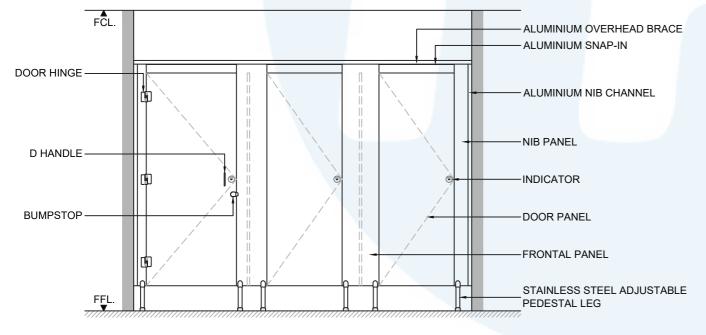

#### SYSTEM

TPI-PO: PEDESTAL MOUNTED & OVERHEAD BRACED

#### MATERIAL AVAILABILITY

- 13mm Compact Laminate
   18mm Laminated MR MDF
   18mm Timber Veneer

- 19mm Nuvex Saniboard 32mm Laminated MR MDF w/ 18mm Divisions
   32mm Timber Veneer w/ 18mm Divisions

#### NOTES:

ALL FIXINGS SCREWS ARE 304 GRADE STAINLESS STEEL