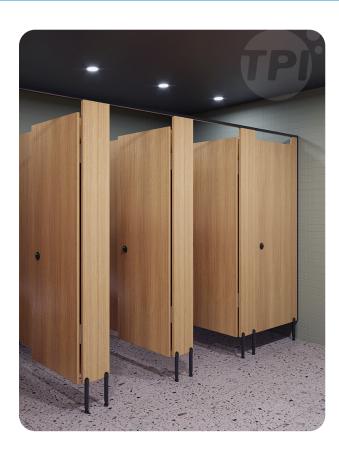

## TOILET CUBICLE - PEDESTAL MOUNTED OVERHEAD BRACED (PO)

The PO is an enduring classic, the VW beetle of cubicles. Strong, time tested and economical. The PO cubicle is the lowest cost design in every material used. The PO is found everywhere from Antarctica to Circular Quay. Functional, easy-to-clean with retro appeal. It's a crowd-pleaser.

Available as Supply & Install Available as Supply only