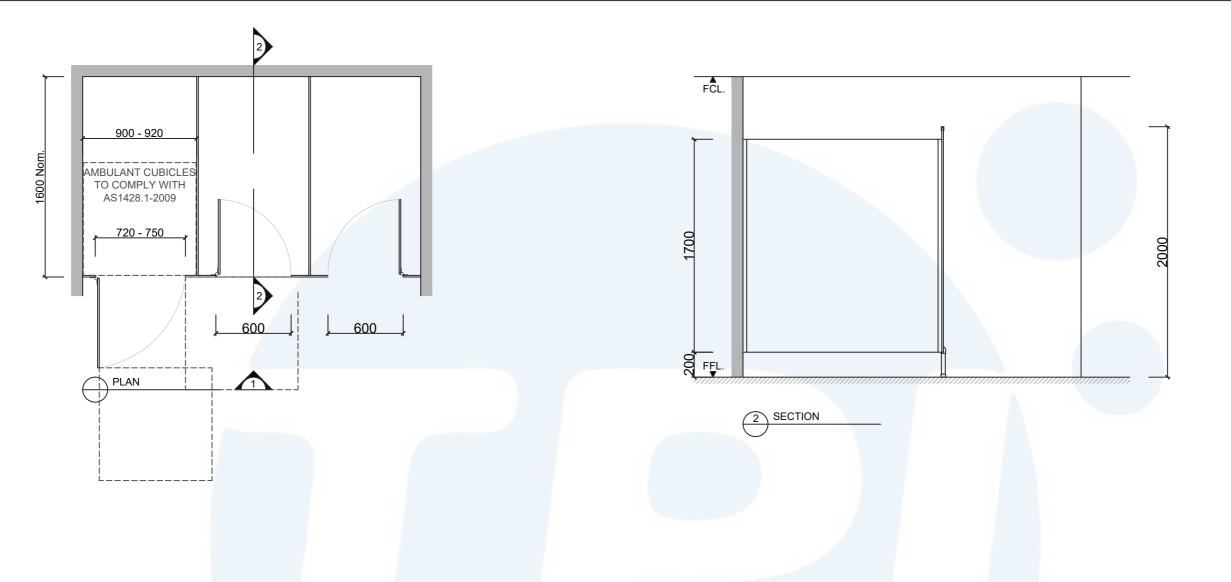

| Additional Information     |                                                                                                                                                                                                                   |
|----------------------------|-------------------------------------------------------------------------------------------------------------------------------------------------------------------------------------------------------------------|
| Standard<br>Dimensions     | Height: 2000mm (standard) Depth: 1600mm nominal Frontal: 200mm minimum (w) for structural integrity Doors: 1700mm (h) x 595mm (w) – 600mm opening Ambulant Doors: 1700 (h) x 720-750mm (w) Floor Clearance: 200mm |
| Material Options           | 13mm Compact Laminate 18mm Decorated HMR P/Board 33mm Decorated HMR P/Board with 18mm divisions 19mm Nuvex 19mm Design Board 18mm Timber Veneer 32mm Timber Veneer with 18mm divisions                            |
| Pedestal Legs              | 100mm Aluminium leg (d 32mm)<br>Standard 200mm Stainless Steel leg (d 32mm)                                                                                                                                       |
| Privacy Edge<br>(optional) | TPI's patented Modulux® Total Privacy Solution for the ultimate in cubicle privacy (available only on 13mm Compact Laminate).                                                                                     |
| Door Furniture             | Metlam® Xcel series (standard) Metlam® Designer Series Black (optional) Novas Pinnacle (optional) Metlam® 300 (optional) Allgood Modric (optional 33mm board only)                                                |
| Aluminium Profile          | Square Clear Anodised<br>Square Powdercoated<br>Round Clear Anodised<br>Round Powdercoated                                                                                                                        |

1 FRONT ELEVATION

### NOT TO SCALE

ALL DIMENSIONS ARE IN
MILLIMETRES.
FIGURED DIMENSIONS ARE
NOMINAL ONLY, DO NOT SCALE
OFF DRAWING. THIS DESIGN IS
COPYRIGHT AND MAY NOT BE
USED WITHOUT THE WRITTEN
PERMISSION OF THE DESIGNER