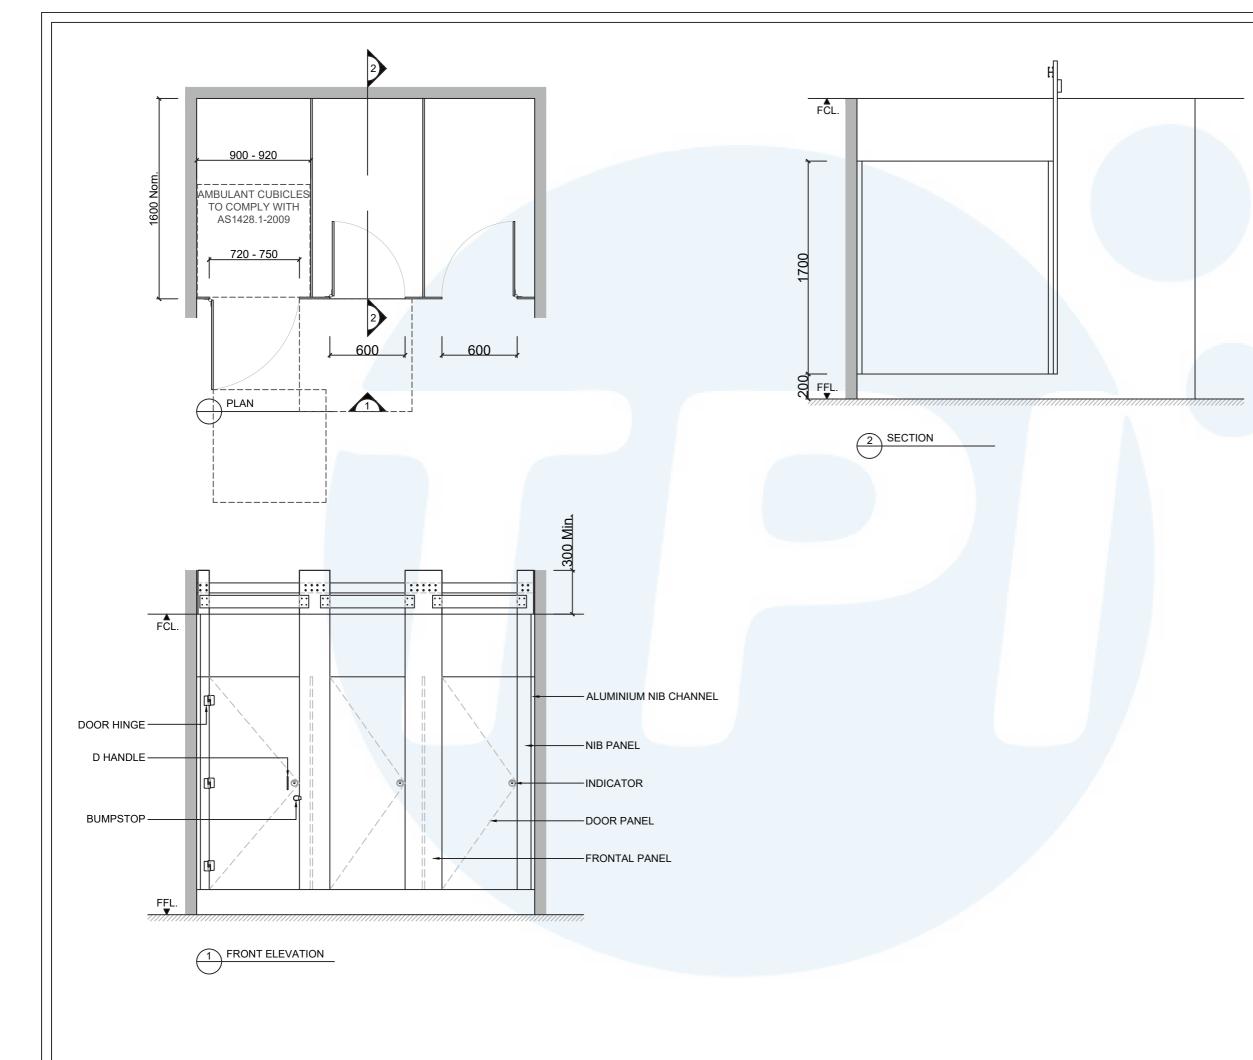

## **Additional Information**

| Standard<br>Dimensions     | Height: Up to 3000mm maximum<br>Depth: 1600mm nominal<br>Frontal: 260mm minimum (w) for structural<br>integrity<br>Doors: 1700mm (h) x 595mm (w) – 600mm<br>opening<br>Ambulant Doors: 1700 (h) x 720-750mm (w)<br>Floor Clearance: 200mm |
|----------------------------|-------------------------------------------------------------------------------------------------------------------------------------------------------------------------------------------------------------------------------------------|
| Material Options           | 13mm Compact Laminate<br>33mm Decorated HMR P/Boardwith 18mm<br>divisions<br>32mm Timber Veneer with 18mm divisions                                                                                                                       |
| Privacy Edge<br>(optional) | TPI's patented Modulux® Total Privacy Solution<br>for the ultimate in cubicle privacy (available only<br>in 13mm Compact Laminated)                                                                                                       |
| Door Furniture             | Metlam® Xcel series (standard)<br>Metlam® Designer Series Black (optional)<br>Novas Pinnacle (optional)<br>Metlam® 300 (optional)<br>Allgood Modric (optional 33mm board only)                                                            |
| Aluminium Profile          | Square Clear Anodised<br>Square Powdercoated                                                                                                                                                                                              |

| SYSTEM                                               |
|------------------------------------------------------|
| TPI-CS: CEILING SUSPENDED                            |
| MATERIAL AVAILABILITY                                |
| 13mm Compact Laminate                                |
| 32mm Laminated MR MDF w/ 18mm Divisions              |
| 32mm Timber Veneer w/ 18mm Divisions                 |
| W/ 18mm Divisions                                    |
| NOTES:                                               |
| ALL FIXINGS SCREWS ARE 304                           |
| GRADE STAINLESS STEEL                                |
| NOT TO SCALE                                         |
| ALL DIMENSIONS ARE IN<br>MILLIMETRES.                |
| FIGURED DIMENSIONS ARE<br>NOMINAL ONLY. DO NOT SCALE |
| OFF DRAWING. THIS DESIGN IS                          |
| COPYRIGHT AND MAY NOT BE<br>USED WITHOUT THE WRITTEN |
| PERMISSION OF THE DESIGNER                           |
|                                                      |
|                                                      |
|                                                      |
|                                                      |
|                                                      |
|                                                      |
|                                                      |
|                                                      |
|                                                      |
|                                                      |
|                                                      |
|                                                      |
|                                                      |
|                                                      |
|                                                      |
|                                                      |
|                                                      |
|                                                      |
|                                                      |
|                                                      |
|                                                      |
|                                                      |
|                                                      |
|                                                      |
| DRAWING<br>TPI-CS DETAILED DESIGN                    |
| IFI-GO DE LAILED DESIGN                              |
|                                                      |
| ISSUE / REVISION: 02                                 |
| DWG NO.                                              |
| TPI-CS                                               |
| DATE DRAWN 10.5.16                                   |
| DRAWN BY PB                                          |
| APPROVED BY:                                         |
|                                                      |
| U GLA                                                |
| , MI GW                                              |
|                                                      |
|                                                      |
|                                                      |
|                                                      |
|                                                      |
|                                                      |
|                                                      |