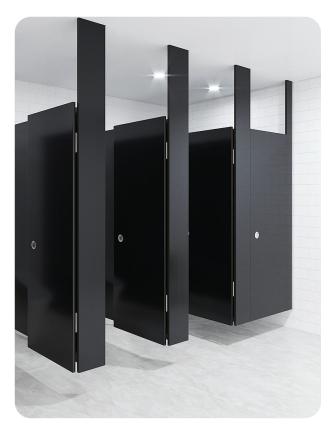

## PRODUCT DETAILS

TOILET CUBICLE - CEILING SUSPENDED (CS)

CS cubicles are an enduring classic in TPI's range, desirable for their appearance to float above your featured floor in defiance of gravity. Underpinning their light touch, TPI's superior engineering means our CS cubicles remain solid, ridged and sturdy, long into the future. By avoiding floor connections the CS cubicle eliminates dirt traps and mop detritus ensuring a pleasant and airy environment. Easy to clean also means lower maintenance costs.

Available as Supply & Install only.

## How to Specify TPI's Recommended Configuration

TPI CS33L Ceiling Suspended in 33mm Decorated HMR P/Board with 18mm divisions. Door Furniture to be Metlam Xcel series. Aluminium to be Square Clear Anodised. Screw Fixing.