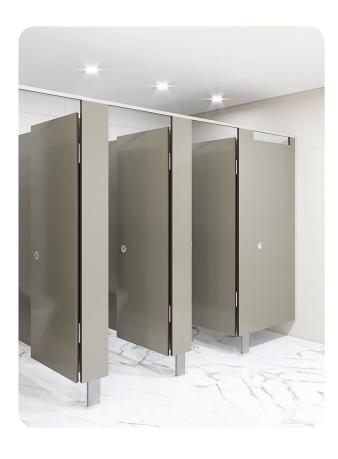

## TOILET CUBICLE - BLADE MOUNTED OVERHEAD BRACED (BO)

The BO is the blade mounted option in TPI's overhead-braced cubicle offering, renowned for strength, functionality and economy. As with pedestal-mounts, the BO design delivers the lowest cost for materials used.