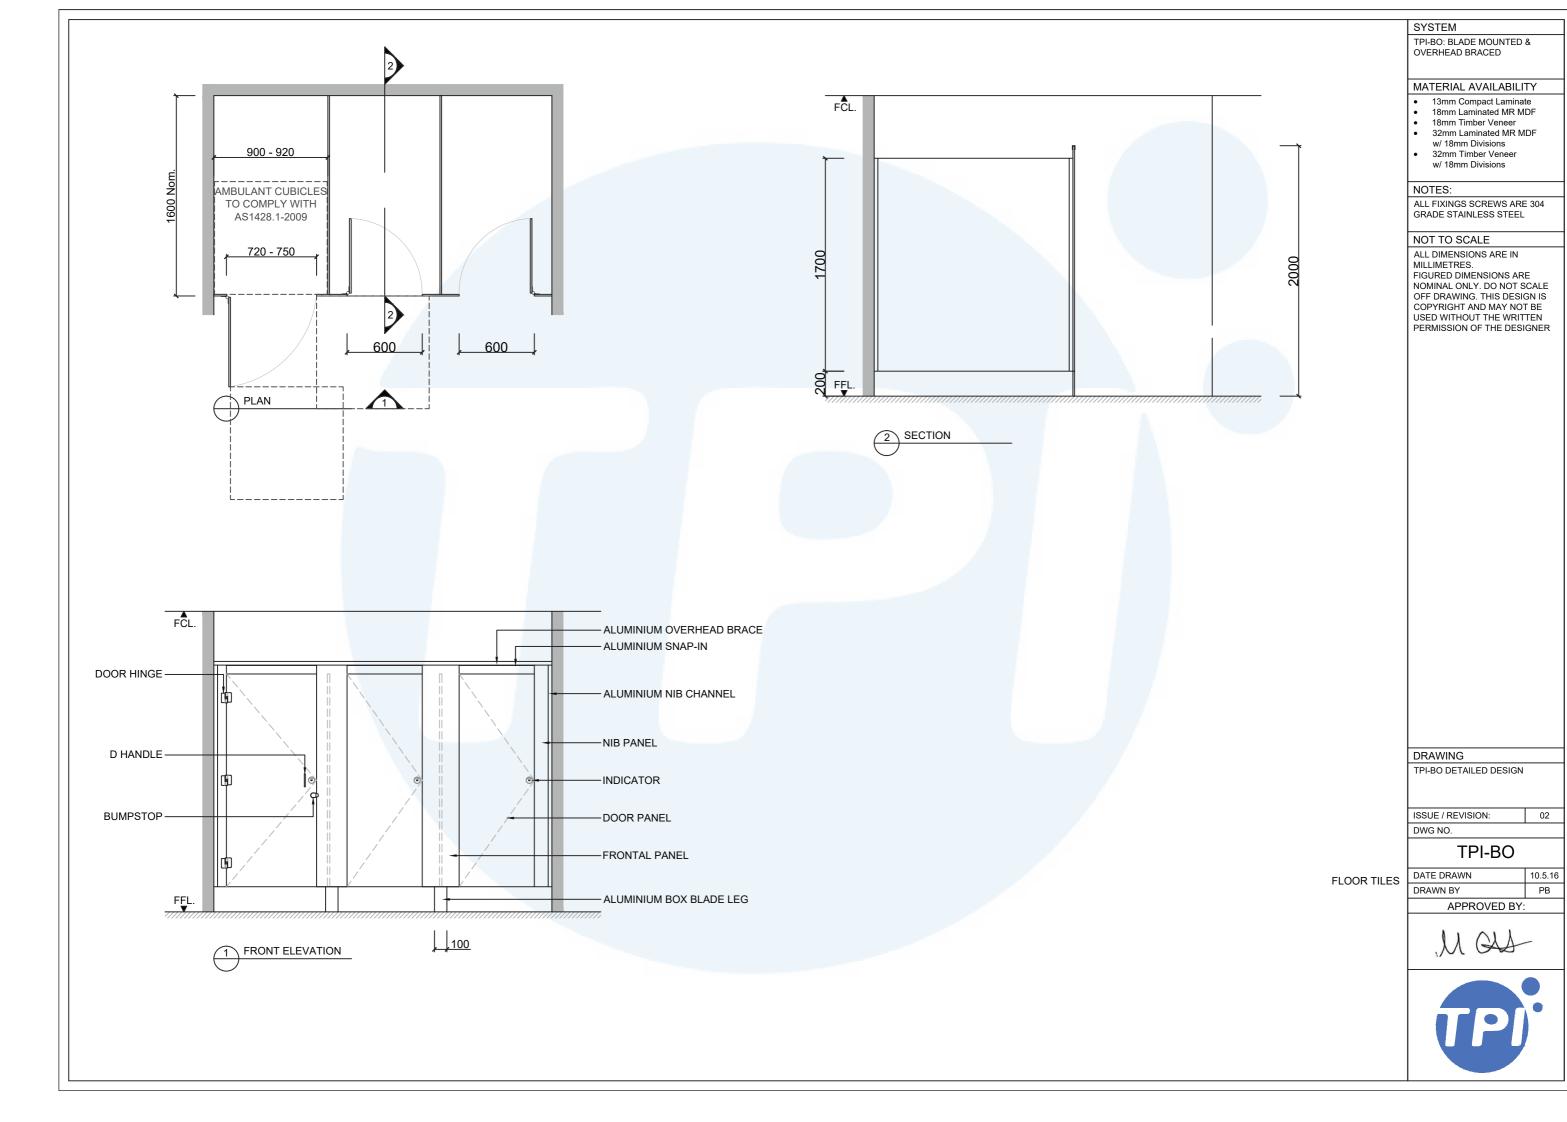

| Additional Information     |                                                                                                                                                                                                                   |
|----------------------------|-------------------------------------------------------------------------------------------------------------------------------------------------------------------------------------------------------------------|
| Standard<br>Dimensions     | Height: 2000mm (standard) Depth: 1600mm nominal Frontal: 200mm minimum (w) for structural integrity Doors: 1700mm (h) x 595mm (w) – 600mm opening Ambulant Doors: 1700 (h) x 720-750mm (w) Floor Clearance: 200mm |
| Material Options           | 13mm Compact Laminate 18mm Decorated HMR P/Board 33mm Decorated HMR P/Board with 18mm divisions 18mm Timber Veneer 32mm Timber Veneer with 18mm divisions                                                         |
| Privacy Edge<br>(optional) | TPI's patented Modulux® Total Privacy Solution for the ultimate in cubicle privacy (available only in 13mm Compact Laminate and 12mm Laminated Acrylic doors).                                                    |
| Door Furniture             | Metlam® Xcel series (standard) Metlam® Designer Series Black (optional) Novas Pinnacle (optional) Metlam® 300 (optional) Allgood Modric (optional 33mm board only)                                                |
| Aluminium Profile          | Square Clear Anodised<br>Square Powdercoated                                                                                                                                                                      |