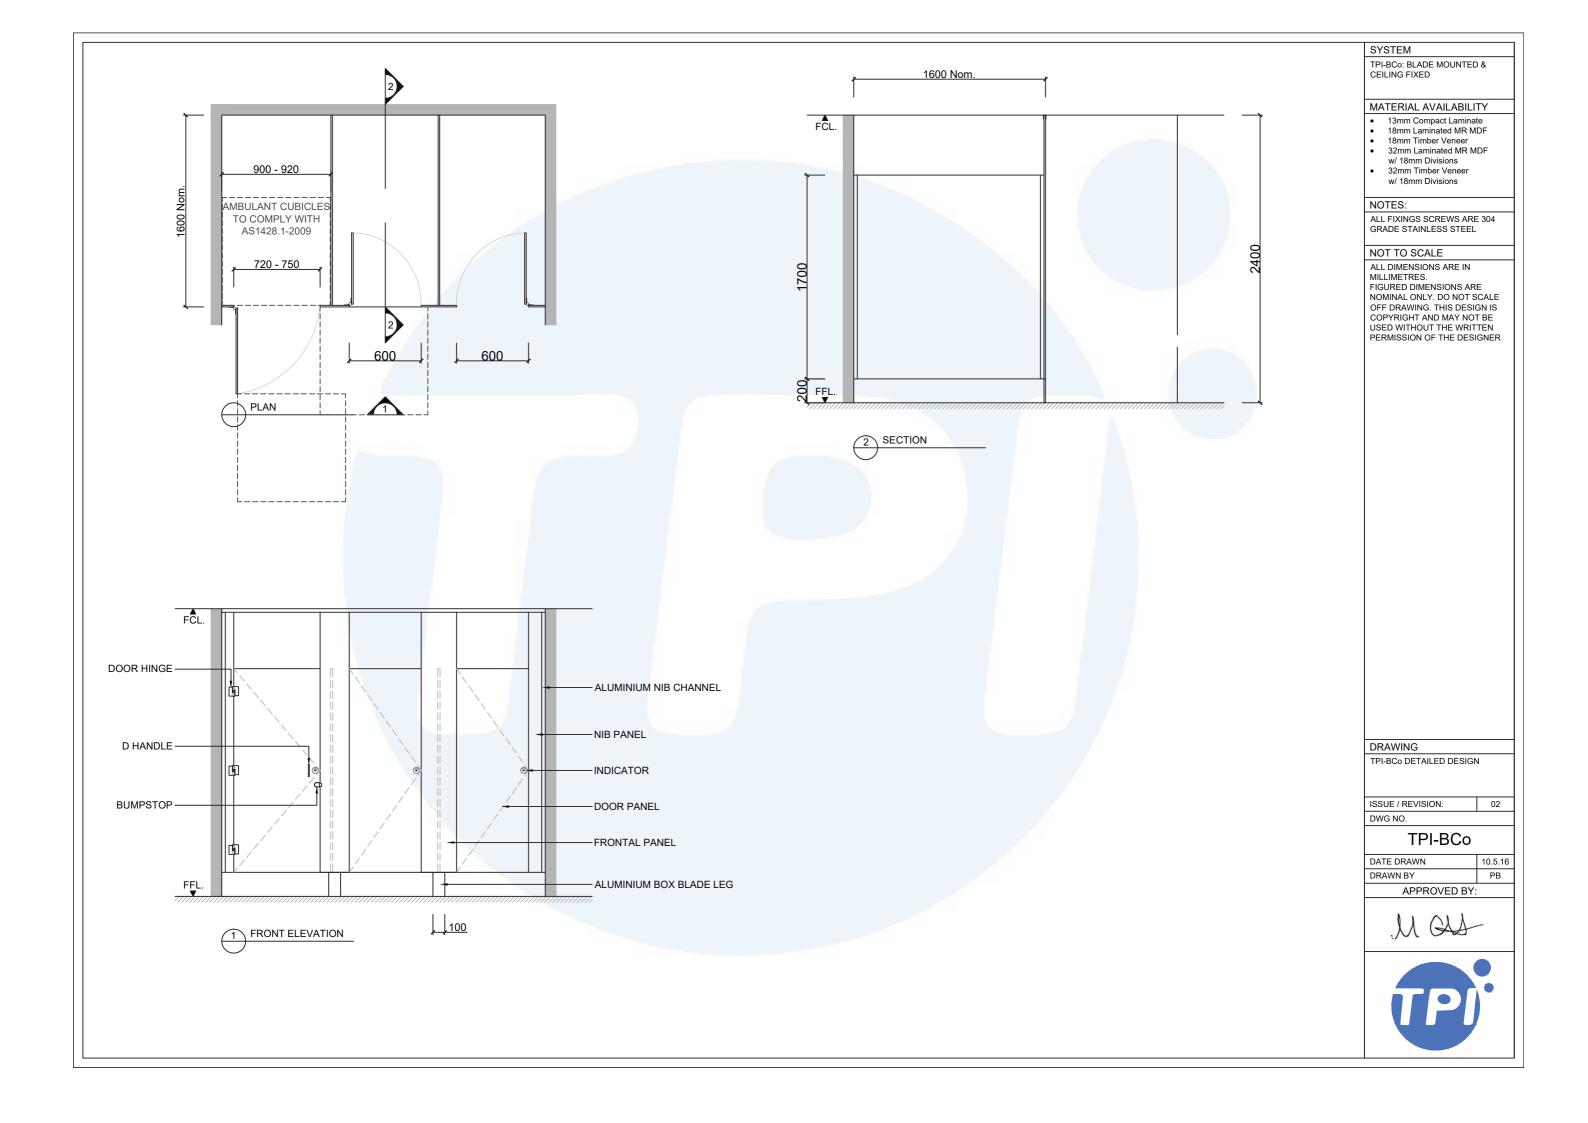

| Additional Information     |                                                                                                                                                                                             |
|----------------------------|---------------------------------------------------------------------------------------------------------------------------------------------------------------------------------------------|
| Standard<br>Dimensions     | Height: up to 3000mm maximum Depth: 1600mm nominal Frontal: 200mm minimum (w) Doors: 1700mm (h) x 595mm (w) – 600mm opening Ambulant Doors: 1700 (h) x 720-750mm (w) Floor Clearance: 200mm |
| Ceiling Fixing             | BCo – Continuous Channel (aluminium channel visible at ceiling joint)                                                                                                                       |
| Material Options           | 13mm Compact Laminate 18mm Decorated HMR P/Board 33mm Decorated HMR P/Board with 18mm divisions 18mm Timber Veneer 32mm Timber Veneer with 18mm divisions                                   |
| Privacy Edge<br>(optional) | TPI's patented Modulux® Total Privacy Solution for the ultimate in cubicle privacy (available only on 13mm Compact Laminated).                                                              |
| Door Furniture             | Metlam® Xcel series (standard) Metlam® Designer Series Black (optional) Novas Pinnacle (optional) Metlam® 300 (optional) Allgood Modric (optional 33mm board only)                          |
| Aluminium Profile          | Square Clear Anodised                                                                                                                                                                       |