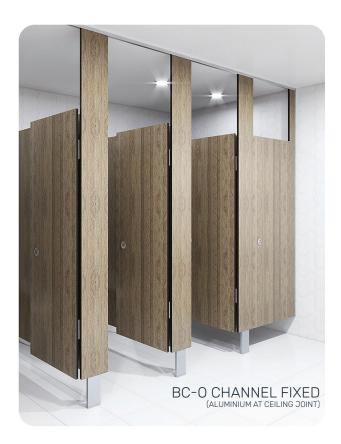

## TOILET CUBICLE - BLADE MOUNTED CEILING FIXED (BC)

The BC design makes good use of a high ceiling. Sitting tall on blade-mounts, fixed solidly overhead, a row of BC cubicles emphasises the vertical. The firmly anchored frontals mean door & division panels can be extended above standard-height for greater privacy and prestige, while the open floor makes cleaning easy.

Solidly engineered with a strong design flourish, the BC is ideal for surge-venues like pubs, cinemas and shopping centres where easy maintenance and making an impression matter.

Mounted above the wash area, BC panels come in the full range of Compact Laminate, Laminate Boards and real timber veneer.